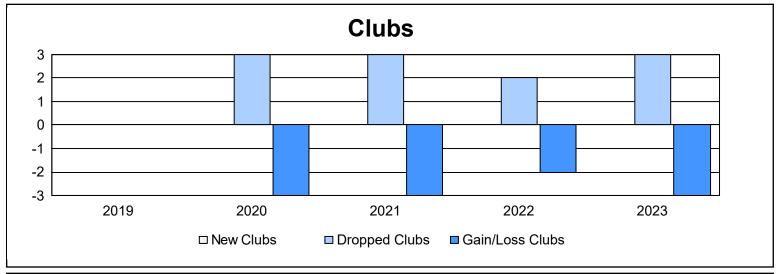

District 31 I As of June 2023 Cumulative

| Year      | New<br>Clubs | Dropped<br>Clubs | Gain/<br>Loss<br>Clubs | New<br>Members | Charter<br>Members | Reinstate<br>Members | Transfer<br>Members | Total<br>Member<br>Added | Total<br>Members<br>Dropped | Gain/<br>Loss<br>Members |
|-----------|--------------|------------------|------------------------|----------------|--------------------|----------------------|---------------------|--------------------------|-----------------------------|--------------------------|
| 2018-2019 | 0            | 0                | 0                      | 67             | 0                  | 1                    | 8                   | 76                       | 121                         | -45                      |
| 2019-2020 | 0            | 3                | -3                     | 62             | 0                  | 8                    | 19                  | 89                       | 154                         | -65                      |
| 2020-2021 | 0            | 3                | -3                     | 50             | 1                  | 5                    | 14                  | 70                       | 177                         | -107                     |
| 2021-2022 | 0            | 2                | -2                     | 67             | 3                  | 2                    | 3                   | 75                       | 131                         | -56                      |
| 2022-2023 | 0            | 3                | -3                     | 84             | 2                  | 12                   | 4                   | 102                      | 122                         | -20                      |
| Average   | 0            | 2                | -2                     | 66             | 1                  | 6                    | 10                  | 82                       | 141                         | -59                      |