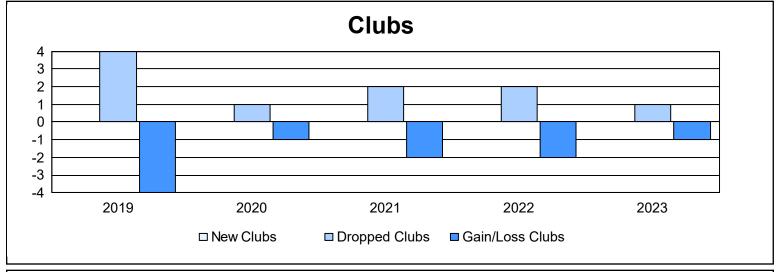

District 31 N As of June 2023 Cumulative

| Year      | New<br>Clubs | Dropped<br>Clubs | Gain/<br>Loss<br>Clubs | New<br>Members | Charter<br>Members | Reinstate<br>Members | Transfer<br>Members | Total<br>Member<br>Added | Total<br>Members<br>Dropped | Gain/<br>Loss<br>Members |
|-----------|--------------|------------------|------------------------|----------------|--------------------|----------------------|---------------------|--------------------------|-----------------------------|--------------------------|
| 2018-2019 | 0            | 4                | -4                     | 111            | 3                  | 8                    | 10                  | 132                      | 193                         | -61                      |
| 2019-2020 | 0            | 1                | -1                     | 66             | 0                  | 3                    | 1                   | 70                       | 163                         | -93                      |
| 2020-2021 | 0            | 2                | -2                     | 76             | 1                  | 19                   | 6                   | 102                      | 133                         | -31                      |
| 2021-2022 | 0            | 2                | -2                     | 109            | 1                  | 1                    | 24                  | 135                      | 173                         | -38                      |
| 2022-2023 | 0            | 1                | -1                     | 98             | 2                  | 1                    | 8                   | 109                      | 123                         | -14                      |
| Average   | 0            | 2                | -2                     | 92             | 1                  | 6                    | 10                  | 110                      | 157                         | -47                      |