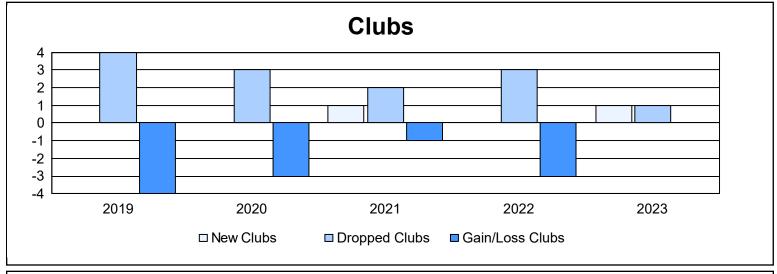

District 31 S

As of June 2023 Cumulative

| Year      | New<br>Clubs | Dropped<br>Clubs | Gain/<br>Loss<br>Clubs | New<br>Members | Charter<br>Members | Reinstate<br>Members | Transfer<br>Members | Total<br>Member<br>Added | Total<br>Members<br>Dropped | Gain/<br>Loss<br>Members |
|-----------|--------------|------------------|------------------------|----------------|--------------------|----------------------|---------------------|--------------------------|-----------------------------|--------------------------|
| 2018-2019 | 0            | 4                | -4                     | 52             | 2                  | 3                    | 10                  | 67                       | 172                         | -105                     |
| 2019-2020 | 0            | 3                | -3                     | 79             | 14                 | 9                    | 9                   | 111                      | 150                         | -39                      |
| 2020-2021 | 1            | 2                | -1                     | 59             | 31                 | 2                    | 3                   | 95                       | 140                         | -45                      |
| 2021-2022 | 0            | 3                | -3                     | 83             | 6                  | 7                    | 3                   | 99                       | 164                         | -65                      |
| 2022-2023 | 1            | 1                | 0                      | 91             | 46                 | 13                   | 2                   | 152                      | 161                         | -9                       |
| Average   | 0            | 3                | -2                     | 73             | 20                 | 7                    | 5                   | 105                      | 157                         | -53                      |