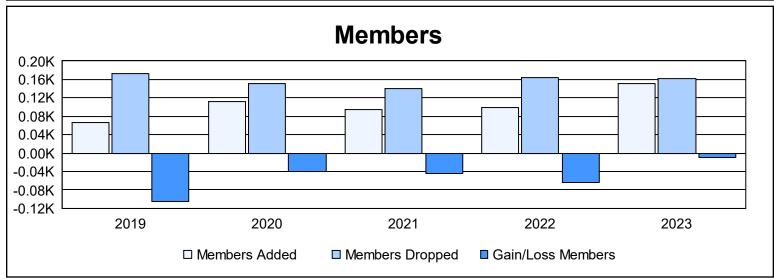

District 31 S

As of June 2023 Cumulative

| Year      | New<br>Clubs | Dropped<br>Clubs | Gain/<br>Loss<br>Clubs | New<br>Members | Charter<br>Members | Reinstate<br>Members | Transfer<br>Members | Total<br>Member<br>Added | Total<br>Members<br>Dropped | Gain/<br>Loss<br>Members |
|-----------|--------------|------------------|------------------------|----------------|--------------------|----------------------|---------------------|--------------------------|-----------------------------|--------------------------|
| 2018-2019 | 0            | 4                | -4                     | 52             | 2                  | 3                    | 10                  | 67                       | 172                         | -105                     |
| 2019-2020 | 0            | 3                | -3                     | 79             | 14                 | 9                    | 9                   | 111                      | 150                         | -39                      |
| 2020-2021 | 1            | 2                | -1                     | 59             | 31                 | 2                    | 3                   | 95                       | 140                         | -45                      |
| 2021-2022 | 0            | 3                | -3                     | 83             | 6                  | 7                    | 3                   | 99                       | 164                         | -65                      |
| 2022-2023 | 1            | 1                | 0                      | 91             | 46                 | 13                   | 2                   | 152                      | 161                         | -9                       |
| Average   | 0            | 3                | -2                     | 73             | 20                 | 7                    | 5                   | 105                      | 157                         | -53                      |