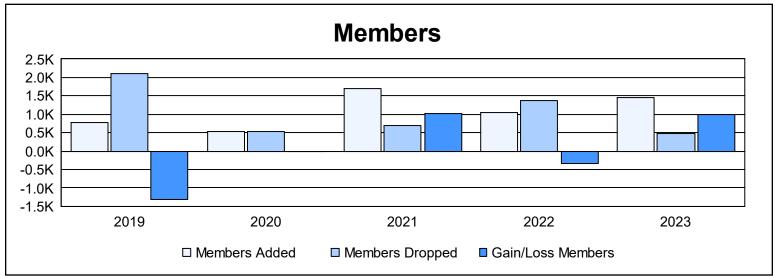

District 315A1 As of June 2023 Cumulative

| Year      | New<br>Clubs | Dropped<br>Clubs | Gain/<br>Loss<br>Clubs | New<br>Members | Charter<br>Members | Reinstate<br>Members | Transfer<br>Members | Total<br>Member<br>Added | Total<br>Members<br>Dropped | Gain/<br>Loss<br>Members |
|-----------|--------------|------------------|------------------------|----------------|--------------------|----------------------|---------------------|--------------------------|-----------------------------|--------------------------|
| 2018-2019 | 8            | 31               | -23                    | 324            | 294                | 73                   | 81                  | 772                      | 2,092                       | -1,320                   |
| 2019-2020 | 9            | 1                | 8                      | 177            | 320                | 14                   | 9                   | 520                      | 523                         | -3                       |
| 2020-2021 | 41           | 7                | 34                     | 514            | 1,062              | 56                   | 66                  | 1,698                    | 686                         | 1,012                    |
| 2021-2022 | 14           | 13               | 1                      | 462            | 463                | 20                   | 106                 | 1,051                    | 1,385                       | -334                     |
| 2022-2023 | 20           | 1                | 19                     | 587            | 716                | 53                   | 110                 | 1,466                    | 476                         | 990                      |
| Average   | 18           | 11               | 8                      | 413            | 571                | 43                   | 74                  | 1,101                    | 1,032                       | 69                       |