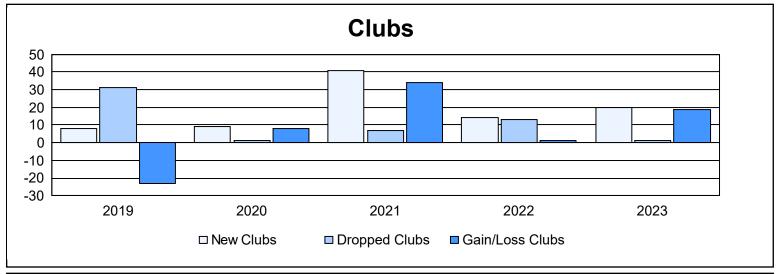

District 315A1 As of June 2023 Cumulative

| Year      | New<br>Clubs | Dropped<br>Clubs | Gain/<br>Loss<br>Clubs | New<br>Members | Charter<br>Members | Reinstate<br>Members | Transfer<br>Members | Total<br>Member<br>Added | Total<br>Members<br>Dropped | Gain/<br>Loss<br>Members |
|-----------|--------------|------------------|------------------------|----------------|--------------------|----------------------|---------------------|--------------------------|-----------------------------|--------------------------|
| 2018-2019 | 8            | 31               | -23                    | 324            | 294                | 73                   | 81                  | 772                      | 2,092                       | -1,320                   |
| 2019-2020 | 9            | 1                | 8                      | 177            | 320                | 14                   | 9                   | 520                      | 523                         | -3                       |
| 2020-2021 | 41           | 7                | 34                     | 514            | 1,062              | 56                   | 66                  | 1,698                    | 686                         | 1,012                    |
| 2021-2022 | 14           | 13               | 1                      | 462            | 463                | 20                   | 106                 | 1,051                    | 1,385                       | -334                     |
| 2022-2023 | 20           | 1                | 19                     | 587            | 716                | 53                   | 110                 | 1,466                    | 476                         | 990                      |
| Average   | 18           | 11               | 8                      | 413            | 571                | 43                   | 74                  | 1,101                    | 1,032                       | 69                       |