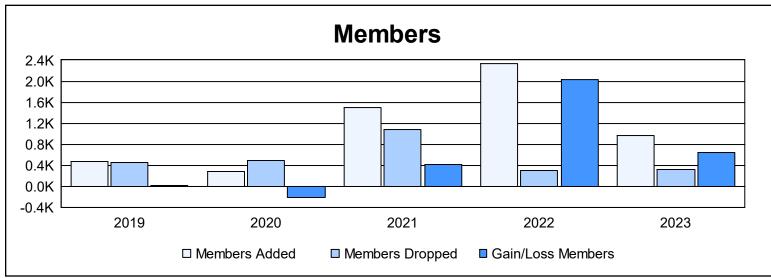

District 315B2 As of June 2023 Cumulative

| Year      | New<br>Clubs | Dropped<br>Clubs | Gain/<br>Loss<br>Clubs | New<br>Members | Charter<br>Members | Reinstate<br>Members | Transfer<br>Members | Total<br>Member<br>Added | Total<br>Members<br>Dropped | Gain/<br>Loss<br>Members |
|-----------|--------------|------------------|------------------------|----------------|--------------------|----------------------|---------------------|--------------------------|-----------------------------|--------------------------|
| 2018-2019 | 10           | 7                | 3                      | 234            | 234                | 10                   | 1                   | 479                      | 456                         | 23                       |
| 2019-2020 | 5            | 2                | 3                      | 134            | 120                | 13                   | 5                   | 272                      | 481                         | -209                     |
| 2020-2021 | 26           | 15               | 11                     | 691            | 736                | 31                   | 44                  | 1,502                    | 1,081                       | 421                      |
| 2021-2022 | 30           | 0                | 30                     | 1,120          | 952                | 214                  | 54                  | 2,340                    | 309                         | 2,031                    |
| 2022-2023 | 9            | 1                | 8                      | 668            | 216                | 43                   | 40                  | 967                      | 326                         | 641                      |
| Average   | 16           | 5                | 11                     | 569            | 452                | 62                   | 29                  | 1,112                    | 531                         | 581                      |