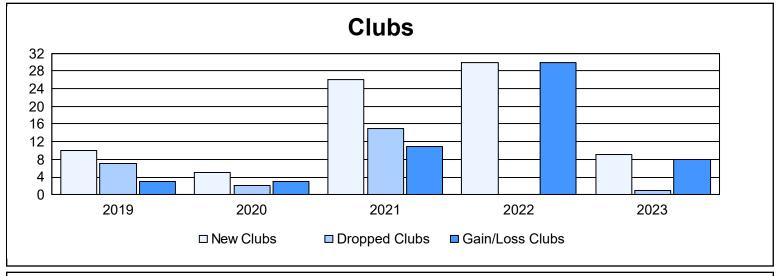

District 315B2 As of June 2023 Cumulative

| Year      | New<br>Clubs | Dropped<br>Clubs | Gain/<br>Loss<br>Clubs | New<br>Members | Charter<br>Members | Reinstate<br>Members | Transfer<br>Members | Total<br>Member<br>Added | Total<br>Members<br>Dropped | Gain/<br>Loss<br>Members |
|-----------|--------------|------------------|------------------------|----------------|--------------------|----------------------|---------------------|--------------------------|-----------------------------|--------------------------|
| 2018-2019 | 10           | 7                | 3                      | 234            | 234                | 10                   | 1                   | 479                      | 456                         | 23                       |
| 2019-2020 | 5            | 2                | 3                      | 134            | 120                | 13                   | 5                   | 272                      | 481                         | -209                     |
| 2020-2021 | 26           | 15               | 11                     | 691            | 736                | 31                   | 44                  | 1,502                    | 1,081                       | 421                      |
| 2021-2022 | 30           | 0                | 30                     | 1,120          | 952                | 214                  | 54                  | 2,340                    | 309                         | 2,031                    |
| 2022-2023 | 9            | 1                | 8                      | 668            | 216                | 43                   | 40                  | 967                      | 326                         | 641                      |
| Average   | 16           | 5                | 11                     | 569            | 452                | 62                   | 29                  | 1,112                    | 531                         | 581                      |