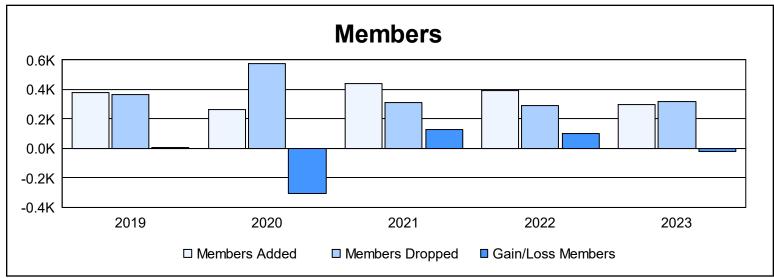

District 316 G

As of June 2023 Cumulative

| Year      | New<br>Clubs | Dropped<br>Clubs | Gain/<br>Loss<br>Clubs | New<br>Members | Charter<br>Members | Reinstate<br>Members | Transfer<br>Members | Total<br>Member<br>Added | Total<br>Members<br>Dropped | Gain/<br>Loss<br>Members |
|-----------|--------------|------------------|------------------------|----------------|--------------------|----------------------|---------------------|--------------------------|-----------------------------|--------------------------|
| 2018-2019 | 4            | 4                | 0                      | 250            | 108                | 17                   | 1                   | 376                      | 368                         | 8                        |
| 2019-2020 | 3            | 9                | -6                     | 142            | 88                 | 32                   | 5                   | 267                      | 576                         | -309                     |
| 2020-2021 | 6            | 1                | 5                      | 284            | 139                | 8                    | 8                   | 439                      | 311                         | 128                      |
| 2021-2022 | 3            | 5                | -2                     | 313            | 73                 | 4                    | 5                   | 395                      | 294                         | 101                      |
| 2022-2023 | 3            | 5                | -2                     | 183            | 86                 | 26                   | 2                   | 297                      | 320                         | -23                      |
| Average   | 4            | 5                | -1                     | 234            | 99                 | 17                   | 4                   | 355                      | 374                         | -19                      |