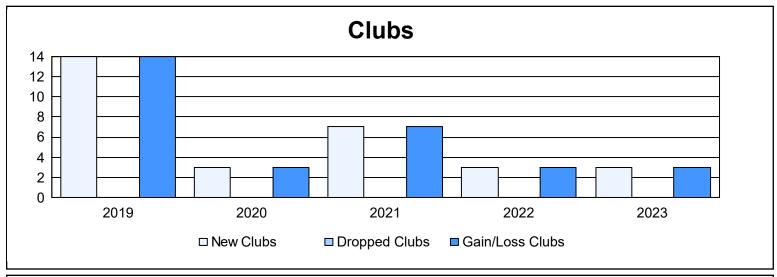

District 317 A

As of June 2023 Cumulative

| Year      | New<br>Clubs | Dropped<br>Clubs | Gain/<br>Loss<br>Clubs | New<br>Members | Charter<br>Members | Reinstate<br>Members | Transfer<br>Members | Total<br>Member<br>Added | Total<br>Members<br>Dropped | Gain/<br>Loss<br>Members |
|-----------|--------------|------------------|------------------------|----------------|--------------------|----------------------|---------------------|--------------------------|-----------------------------|--------------------------|
| 2018-2019 | 14           | 0                | 14                     | 300            | 384                | 21                   | 5                   | 710                      | 614                         | 96                       |
| 2019-2020 | 3            | 0                | 3                      | 247            | 89                 | 47                   | 16                  | 399                      | 487                         | -88                      |
| 2020-2021 | 7            | 0                | 7                      | 414            | 184                | 33                   | 11                  | 642                      | 491                         | 151                      |
| 2021-2022 | 3            | 0                | 3                      | 332            | 82                 | 7                    | 8                   | 429                      | 482                         | -53                      |
| 2022-2023 | 3            | 0                | 3                      | 195            | 94                 | 12                   | 3                   | 304                      | 505                         | -201                     |
| Average   | 6            | 0                | 6                      | 298            | 167                | 24                   | 9                   | 497                      | 516                         | -19                      |