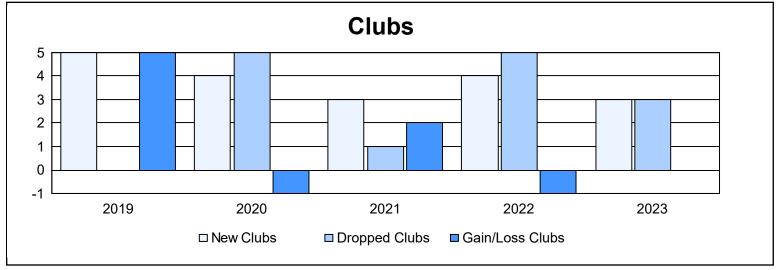

District 317 B

As of June 2023 Cumulative

| Year      | New<br>Clubs | Dropped<br>Clubs | Gain/<br>Loss<br>Clubs | New<br>Members | Charter<br>Members | Reinstate<br>Members | Transfer<br>Members | Total<br>Member<br>Added | Total<br>Members<br>Dropped | Gain/<br>Loss<br>Members |
|-----------|--------------|------------------|------------------------|----------------|--------------------|----------------------|---------------------|--------------------------|-----------------------------|--------------------------|
| 2018-2019 | 5            | 0                | 5                      | 350            | 151                | 17                   | 1                   | 519                      | 375                         | 144                      |
| 2019-2020 | 4            | 5                | -1                     | 265            | 114                | 7                    | 6                   | 392                      | 491                         | -99                      |
| 2020-2021 | 3            | 1                | 2                      | 246            | 138                | 17                   | 3                   | 404                      | 352                         | 52                       |
| 2021-2022 | 4            | 5                | -1                     | 257            | 158                | 30                   | 4                   | 449                      | 520                         | -71                      |
| 2022-2023 | 3            | 3                | 0                      | 305            | 102                | 23                   | 49                  | 479                      | 367                         | 112                      |
| Average   | 4            | 3                | 1                      | 285            | 133                | 19                   | 13                  | 449                      | 421                         | 28                       |