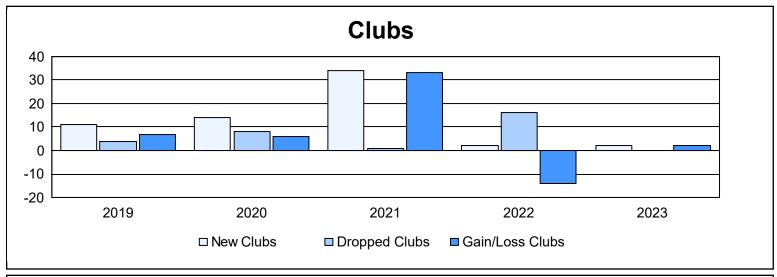

District 317 C

As of June 2023 Cumulative

| Year      | New<br>Clubs | Dropped<br>Clubs | Gain/<br>Loss<br>Clubs | New<br>Members | Charter<br>Members | Reinstate<br>Members | Transfer<br>Members | Total<br>Member<br>Added | Total<br>Members<br>Dropped | Gain/<br>Loss<br>Members |
|-----------|--------------|------------------|------------------------|----------------|--------------------|----------------------|---------------------|--------------------------|-----------------------------|--------------------------|
| 2018-2019 | 11           | 4                | 7                      | 384            | 263                | 24                   | 4                   | 675                      | 585                         | 90                       |
| 2019-2020 | 14           | 8                | 6                      | 290            | 367                | 16                   | 1                   | 674                      | 685                         | -11                      |
| 2020-2021 | 34           | 1                | 33                     | 528            | 697                | 8                    | 2                   | 1,235                    | 431                         | 804                      |
| 2021-2022 | 2            | 16               | -14                    | 302            | 60                 | 22                   | 1                   | 385                      | 844                         | -459                     |
| 2022-2023 | 2            | 0                | 2                      | 365            | 122                | 17                   | 5                   | 509                      | 434                         | 75                       |
| Average   | 13           | 6                | 7                      | 374            | 302                | 17                   | 3                   | 696                      | 596                         | 100                      |