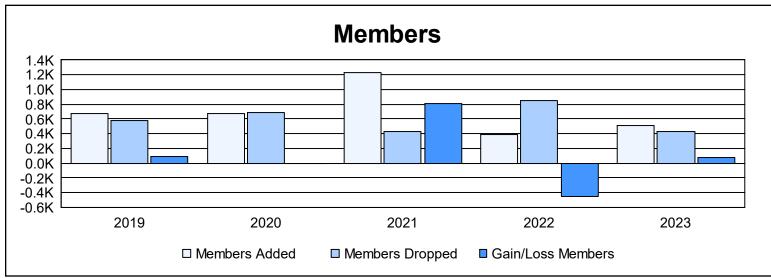

District 317 C

As of June 2023 Cumulative

| Year      | New<br>Clubs | Dropped<br>Clubs | Gain/<br>Loss<br>Clubs | New<br>Members | Charter<br>Members | Reinstate<br>Members | Transfer<br>Members | Total<br>Member<br>Added | Total<br>Members<br>Dropped | Gain/<br>Loss<br>Members |
|-----------|--------------|------------------|------------------------|----------------|--------------------|----------------------|---------------------|--------------------------|-----------------------------|--------------------------|
| 2018-2019 | 11           | 4                | 7                      | 384            | 263                | 24                   | 4                   | 675                      | 585                         | 90                       |
| 2019-2020 | 14           | 8                | 6                      | 290            | 367                | 16                   | 1                   | 674                      | 685                         | -11                      |
| 2020-2021 | 34           | 1                | 33                     | 528            | 697                | 8                    | 2                   | 1,235                    | 431                         | 804                      |
| 2021-2022 | 2            | 16               | -14                    | 302            | 60                 | 22                   | 1                   | 385                      | 844                         | -459                     |
| 2022-2023 | 2            | 0                | 2                      | 365            | 122                | 17                   | 5                   | 509                      | 434                         | 75                       |
| Average   | 13           | 6                | 7                      | 374            | 302                | 17                   | 3                   | 696                      | 596                         | 100                      |