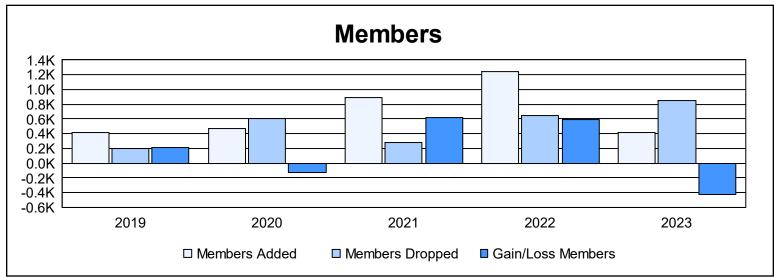

District 317 E

As of June 2023 Cumulative

| Year      | New<br>Clubs | Dropped<br>Clubs | Gain/<br>Loss<br>Clubs | New<br>Members | Charter<br>Members | Reinstate<br>Members | Transfer<br>Members | Total<br>Member<br>Added | Total<br>Members<br>Dropped | Gain/<br>Loss<br>Members |
|-----------|--------------|------------------|------------------------|----------------|--------------------|----------------------|---------------------|--------------------------|-----------------------------|--------------------------|
| 2018-2019 | 8            | 1                | 7                      | 128            | 252                | 30                   | 2                   | 412                      | 202                         | 210                      |
| 2019-2020 | 3            | 2                | 1                      | 134            | 220                | 97                   | 17                  | 468                      | 600                         | -132                     |
| 2020-2021 | 16           | 3                | 13                     | 419            | 452                | 8                    | 14                  | 893                      | 279                         | 614                      |
| 2021-2022 | 26           | 3                | 23                     | 523            | 693                | 25                   | 4                   | 1,245                    | 649                         | 596                      |
| 2022-2023 | 4            | 15               | -11                    | 210            | 200                | 4                    | 2                   | 416                      | 845                         | -429                     |
| Average   | 11           | 5                | 7                      | 283            | 363                | 33                   | 8                   | 687                      | 515                         | 172                      |