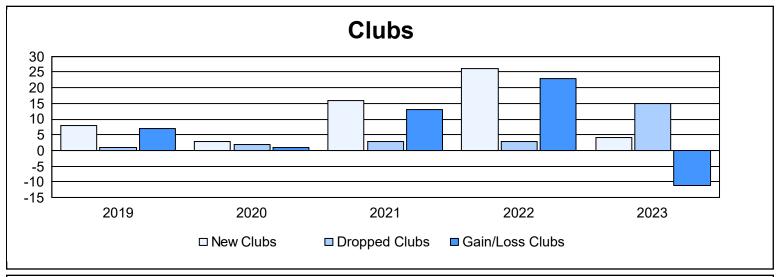

District 317 E

As of June 2023 Cumulative

| Year      | New<br>Clubs | Dropped<br>Clubs | Gain/<br>Loss<br>Clubs | New<br>Members | Charter<br>Members | Reinstate<br>Members | Transfer<br>Members | Total<br>Member<br>Added | Total<br>Members<br>Dropped | Gain/<br>Loss<br>Members |
|-----------|--------------|------------------|------------------------|----------------|--------------------|----------------------|---------------------|--------------------------|-----------------------------|--------------------------|
| 2018-2019 | 8            | 1                | 7                      | 128            | 252                | 30                   | 2                   | 412                      | 202                         | 210                      |
| 2019-2020 | 3            | 2                | 1                      | 134            | 220                | 97                   | 17                  | 468                      | 600                         | -132                     |
| 2020-2021 | 16           | 3                | 13                     | 419            | 452                | 8                    | 14                  | 893                      | 279                         | 614                      |
| 2021-2022 | 26           | 3                | 23                     | 523            | 693                | 25                   | 4                   | 1,245                    | 649                         | 596                      |
| 2022-2023 | 4            | 15               | -11                    | 210            | 200                | 4                    | 2                   | 416                      | 845                         | -429                     |
| Average   | 11           | 5                | 7                      | 283            | 363                | 33                   | 8                   | 687                      | 515                         | 172                      |