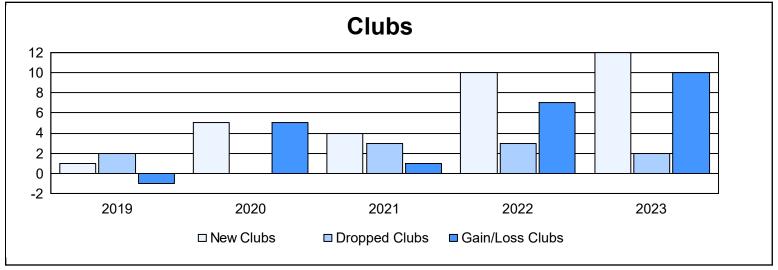

District 317 F

As of June 2023 Cumulative

| Year      | New<br>Clubs | Dropped<br>Clubs | Gain/<br>Loss<br>Clubs | New<br>Members | Charter<br>Members | Reinstate<br>Members | Transfer<br>Members | Total<br>Member<br>Added | Total<br>Members<br>Dropped | Gain/<br>Loss<br>Members |
|-----------|--------------|------------------|------------------------|----------------|--------------------|----------------------|---------------------|--------------------------|-----------------------------|--------------------------|
| 2018-2019 | 1            | 2                | -1                     | 199            | 29                 | 9                    | 2                   | 239                      | 246                         | -7                       |
| 2019-2020 | 5            | 0                | 5                      | 188            | 133                | 11                   | 8                   | 340                      | 351                         | -11                      |
| 2020-2021 | 4            | 3                | 1                      | 220            | 116                | 12                   | 9                   | 357                      | 339                         | 18                       |
| 2021-2022 | 10           | 3                | 7                      | 350            | 276                | 23                   | 5                   | 654                      | 327                         | 327                      |
| 2022-2023 | 12           | 2                | 10                     | 218            | 269                | 10                   | 1                   | 498                      | 359                         | 139                      |
| Average   | 6            | 2                | 4                      | 235            | 165                | 13                   | 5                   | 418                      | 324                         | 93                       |