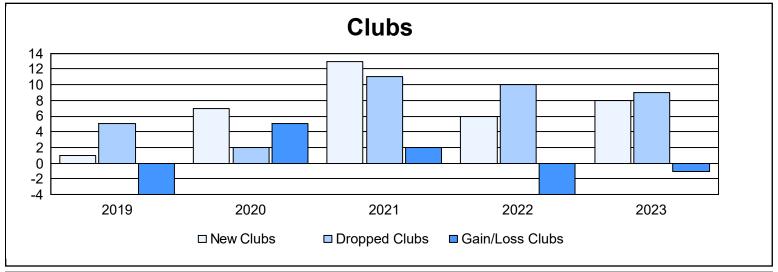

District 318 B As of June 2023 Cumulative

| Year      | New<br>Clubs | Dropped<br>Clubs | Gain/<br>Loss<br>Clubs | New<br>Members | Charter<br>Members | Reinstate<br>Members | Transfer<br>Members | Total<br>Member<br>Added | Total<br>Members<br>Dropped | Gain/<br>Loss<br>Members |
|-----------|--------------|------------------|------------------------|----------------|--------------------|----------------------|---------------------|--------------------------|-----------------------------|--------------------------|
| 2018-2019 | 1            | 5                | -4                     | 204            | 140                | 192                  | 0                   | 536                      | 899                         | -363                     |
| 2019-2020 | 7            | 2                | 5                      | 158            | 169                | 48                   | 4                   | 379                      | 599                         | -220                     |
| 2020-2021 | 13           | 11               | 2                      | 262            | 373                | 110                  | 30                  | 775                      | 737                         | 38                       |
| 2021-2022 | 6            | 10               | -4                     | 382            | 339                | 147                  | 6                   | 874                      | 879                         | -5                       |
| 2022-2023 | 8            | 9                | -1                     | 263            | 273                | 35                   | 2                   | 573                      | 697                         | -124                     |
| Average   | 7            | 7                | 0                      | 254            | 259                | 106                  | 8                   | 627                      | 762                         | -135                     |