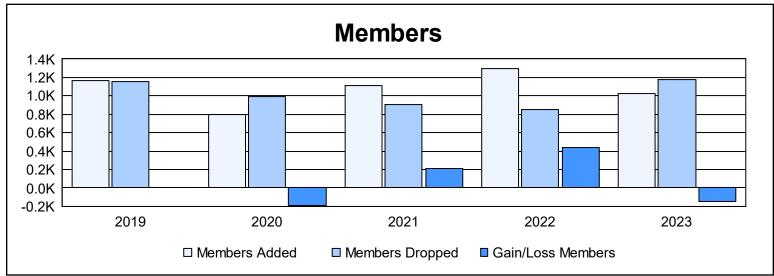

District 318 E As of June 2023 Cumulative

| Year      | New<br>Clubs | Dropped<br>Clubs | Gain/<br>Loss<br>Clubs | New<br>Members | Charter<br>Members | Reinstate<br>Members | Transfer<br>Members | Total<br>Member<br>Added | Total<br>Members<br>Dropped | Gain/<br>Loss<br>Members |
|-----------|--------------|------------------|------------------------|----------------|--------------------|----------------------|---------------------|--------------------------|-----------------------------|--------------------------|
| 2018-2019 | 9            | 14               | -5                     | 820            | 264                | 75                   | 6                   | 1,165                    | 1,160                       | 5                        |
| 2019-2020 | 3            | 5                | -2                     | 585            | 126                | 82                   | 6                   | 799                      | 991                         | -192                     |
| 2020-2021 | 11           | 4                | 7                      | 707            | 375                | 30                   | 5                   | 1,117                    | 910                         | 207                      |
| 2021-2022 | 20           | 1                | 19                     | 723            | 537                | 29                   | 6                   | 1,295                    | 852                         | 443                      |
| 2022-2023 | 13           | 7                | 6                      | 627            | 317                | 66                   | 18                  | 1,028                    | 1,178                       | -150                     |
| Average   | 11           | 6                | 5                      | 692            | 324                | 56                   | 8                   | 1,081                    | 1,018                       | 63                       |