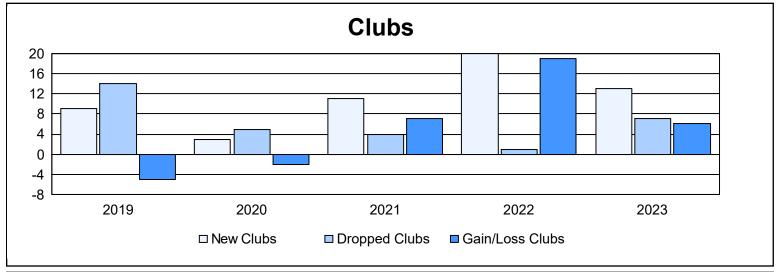

District 318 E As of June 2023 Cumulative

| Year      | New<br>Clubs | Dropped<br>Clubs | Gain/<br>Loss<br>Clubs | New<br>Members | Charter<br>Members | Reinstate<br>Members | Transfer<br>Members | Total<br>Member<br>Added | Total<br>Members<br>Dropped | Gain/<br>Loss<br>Members |
|-----------|--------------|------------------|------------------------|----------------|--------------------|----------------------|---------------------|--------------------------|-----------------------------|--------------------------|
| 2018-2019 | 9            | 14               | -5                     | 820            | 264                | 75                   | 6                   | 1,165                    | 1,160                       | 5                        |
| 2019-2020 | 3            | 5                | -2                     | 585            | 126                | 82                   | 6                   | 799                      | 991                         | -192                     |
| 2020-2021 | 11           | 4                | 7                      | 707            | 375                | 30                   | 5                   | 1,117                    | 910                         | 207                      |
| 2021-2022 | 20           | 1                | 19                     | 723            | 537                | 29                   | 6                   | 1,295                    | 852                         | 443                      |
| 2022-2023 | 13           | 7                | 6                      | 627            | 317                | 66                   | 18                  | 1,028                    | 1,178                       | -150                     |
| Average   | 11           | 6                | 5                      | 692            | 324                | 56                   | 8                   | 1,081                    | 1,018                       | 63                       |