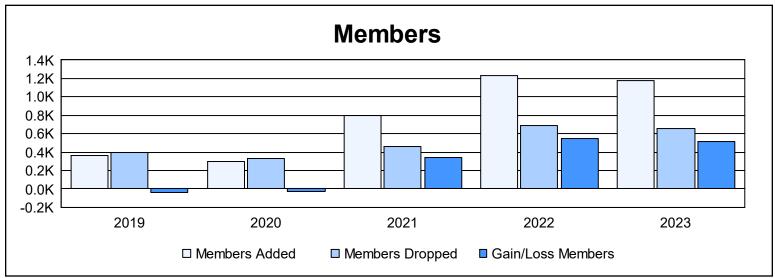

District 320 C

As of June 2023 Cumulative

| Year      | New<br>Clubs | Dropped<br>Clubs | Gain/<br>Loss<br>Clubs | New<br>Members | Charter<br>Members | Reinstate<br>Members | Transfer<br>Members | Total<br>Member<br>Added | Total<br>Members<br>Dropped | Gain/<br>Loss<br>Members |
|-----------|--------------|------------------|------------------------|----------------|--------------------|----------------------|---------------------|--------------------------|-----------------------------|--------------------------|
| 2018-2019 | 2            | 1                | 1                      | 267            | 70                 | 16                   | 5                   | 358                      | 394                         | -36                      |
| 2019-2020 | 4            | 0                | 4                      | 187            | 91                 | 11                   | 8                   | 297                      | 325                         | -28                      |
| 2020-2021 | 20           | 0                | 20                     | 277            | 468                | 38                   | 18                  | 801                      | 455                         | 346                      |
| 2021-2022 | 17           | 4                | 13                     | 665            | 457                | 92                   | 12                  | 1,226                    | 683                         | 543                      |
| 2022-2023 | 21           | 4                | 17                     | 406            | 677                | 93                   | 4                   | 1,180                    | 660                         | 520                      |
| Average   | 13           | 2                | 11                     | 360            | 353                | 50                   | 9                   | 772                      | 503                         | 269                      |