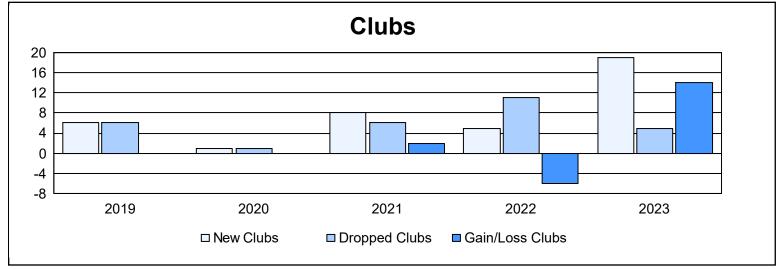

District 320 E As of June 2023 Cumulative

| Year      | New<br>Clubs | Dropped<br>Clubs | Gain/<br>Loss<br>Clubs | New<br>Members | Charter<br>Members | Reinstate<br>Members | Transfer<br>Members | Total<br>Member<br>Added | Total<br>Members<br>Dropped | Gain/<br>Loss<br>Members |
|-----------|--------------|------------------|------------------------|----------------|--------------------|----------------------|---------------------|--------------------------|-----------------------------|--------------------------|
| 2018-2019 | 6            | 6                | 0                      | 230            | 191                | 109                  | 3                   | 533                      | 523                         | 10                       |
| 2019-2020 | 1            | 1                | 0                      | 190            | 65                 | 52                   | 15                  | 322                      | 543                         | -221                     |
| 2020-2021 | 8            | 6                | 2                      | 395            | 221                | 55                   | 6                   | 677                      | 547                         | 130                      |
| 2021-2022 | 5            | 11               | -6                     | 452            | 115                | 23                   | 8                   | 598                      | 555                         | 43                       |
| 2022-2023 | 19           | 5                | 14                     | 523            | 669                | 18                   | 12                  | 1,222                    | 422                         | 800                      |
| Average   | 8            | 6                | 2                      | 358            | 252                | 51                   | 9                   | 670                      | 518                         | 152                      |