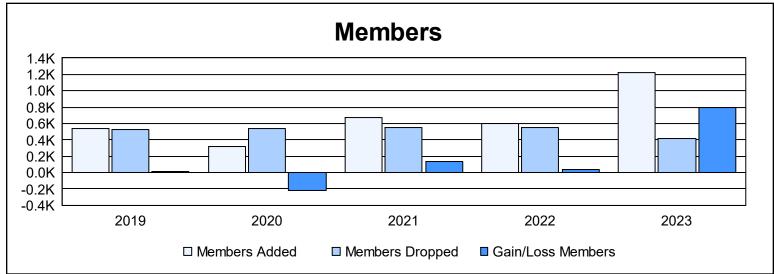

District 320 E As of June 2023 Cumulative

| Year      | New<br>Clubs | Dropped<br>Clubs | Gain/<br>Loss<br>Clubs | New<br>Members | Charter<br>Members | Reinstate<br>Members | Transfer<br>Members | Total<br>Member<br>Added | Total<br>Members<br>Dropped | Gain/<br>Loss<br>Members |
|-----------|--------------|------------------|------------------------|----------------|--------------------|----------------------|---------------------|--------------------------|-----------------------------|--------------------------|
| 2018-2019 | 6            | 6                | 0                      | 230            | 191                | 109                  | 3                   | 533                      | 523                         | 10                       |
| 2019-2020 | 1            | 1                | 0                      | 190            | 65                 | 52                   | 15                  | 322                      | 543                         | -221                     |
| 2020-2021 | 8            | 6                | 2                      | 395            | 221                | 55                   | 6                   | 677                      | 547                         | 130                      |
| 2021-2022 | 5            | 11               | -6                     | 452            | 115                | 23                   | 8                   | 598                      | 555                         | 43                       |
| 2022-2023 | 19           | 5                | 14                     | 523            | 669                | 18                   | 12                  | 1,222                    | 422                         | 800                      |
| Average   | 8            | 6                | 2                      | 358            | 252                | 51                   | 9                   | 670                      | 518                         | 152                      |