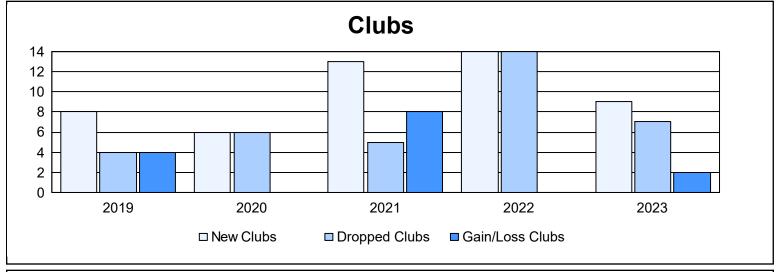

District 320 F

As of June 2023 Cumulative

| Year      | New<br>Clubs | Dropped<br>Clubs | Gain/<br>Loss<br>Clubs | New<br>Members | Charter<br>Members | Reinstate<br>Members | Transfer<br>Members | Total<br>Member<br>Added | Total<br>Members<br>Dropped | Gain/<br>Loss<br>Members |
|-----------|--------------|------------------|------------------------|----------------|--------------------|----------------------|---------------------|--------------------------|-----------------------------|--------------------------|
| 2018-2019 | 8            | 4                | 4                      | 212            | 190                | 27                   | 2                   | 431                      | 619                         | -188                     |
| 2019-2020 | 6            | 6                | 0                      | 153            | 188                | 33                   | 70                  | 444                      | 562                         | -118                     |
| 2020-2021 | 13           | 5                | 8                      | 466            | 374                | 15                   | 16                  | 871                      | 536                         | 335                      |
| 2021-2022 | 14           | 14               | 0                      | 324            | 413                | 20                   | 8                   | 765                      | 909                         | -144                     |
| 2022-2023 | 9            | 7                | 2                      | 363            | 218                | 19                   | 16                  | 616                      | 314                         | 302                      |
| Average   | 10           | 7                | 3                      | 304            | 277                | 23                   | 22                  | 625                      | 588                         | 37                       |