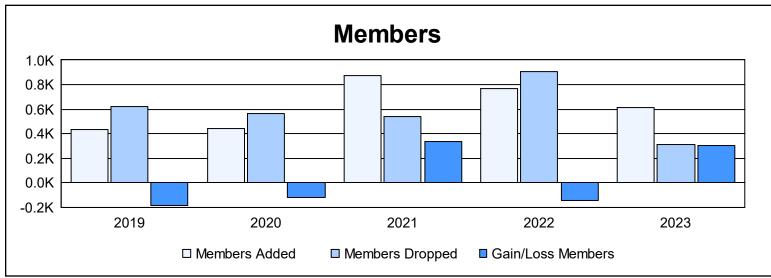

District 320 F

As of June 2023 Cumulative

| Year      | New<br>Clubs | Dropped<br>Clubs | Gain/<br>Loss<br>Clubs | New<br>Members | Charter<br>Members | Reinstate<br>Members | Transfer<br>Members | Total<br>Member<br>Added | Total<br>Members<br>Dropped | Gain/<br>Loss<br>Members |
|-----------|--------------|------------------|------------------------|----------------|--------------------|----------------------|---------------------|--------------------------|-----------------------------|--------------------------|
| 2018-2019 | 8            | 4                | 4                      | 212            | 190                | 27                   | 2                   | 431                      | 619                         | -188                     |
| 2019-2020 | 6            | 6                | 0                      | 153            | 188                | 33                   | 70                  | 444                      | 562                         | -118                     |
| 2020-2021 | 13           | 5                | 8                      | 466            | 374                | 15                   | 16                  | 871                      | 536                         | 335                      |
| 2021-2022 | 14           | 14               | 0                      | 324            | 413                | 20                   | 8                   | 765                      | 909                         | -144                     |
| 2022-2023 | 9            | 7                | 2                      | 363            | 218                | 19                   | 16                  | 616                      | 314                         | 302                      |
| Average   | 10           | 7                | 3                      | 304            | 277                | 23                   | 22                  | 625                      | 588                         | 37                       |