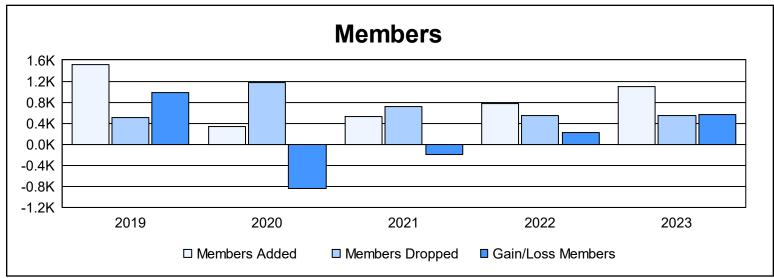

District 322 B1 As of June 2023 Cumulative

| Year      | New<br>Clubs | Dropped<br>Clubs | Gain/<br>Loss<br>Clubs | New<br>Members | Charter<br>Members | Reinstate<br>Members | Transfer<br>Members | Total<br>Member<br>Added | Total<br>Members<br>Dropped | Gain/<br>Loss<br>Members |
|-----------|--------------|------------------|------------------------|----------------|--------------------|----------------------|---------------------|--------------------------|-----------------------------|--------------------------|
| 2018-2019 | 16           | 1                | 15                     | 894            | 483                | 63                   | 65                  | 1,505                    | 514                         | 991                      |
| 2019-2020 | 6            | 9                | -3                     | 161            | 138                | 15                   | 16                  | 330                      | 1,178                       | -848                     |
| 2020-2021 | 9            | 12               | -3                     | 315            | 202                | 13                   | 1                   | 531                      | 719                         | -188                     |
| 2021-2022 | 11           | 5                | 6                      | 434            | 303                | 28                   | 2                   | 767                      | 538                         | 229                      |
| 2022-2023 | 13           | 5                | 8                      | 680            | 359                | 59                   | 7                   | 1,105                    | 538                         | 567                      |
| Average   | 11           | 6                | 5                      | 497            | 297                | 36                   | 18                  | 848                      | 697                         | 150                      |