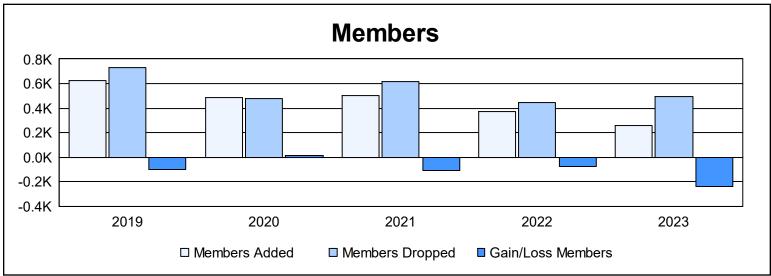

District 322 D As of June 2023 Cumulative

| Year      | New<br>Clubs | Dropped<br>Clubs | Gain/<br>Loss<br>Clubs | New<br>Members | Charter<br>Members | Reinstate<br>Members | Transfer<br>Members | Total<br>Member<br>Added | Total<br>Members<br>Dropped | Gain/<br>Loss<br>Members |
|-----------|--------------|------------------|------------------------|----------------|--------------------|----------------------|---------------------|--------------------------|-----------------------------|--------------------------|
| 2018-2019 | 13           | 8                | 5                      | 305            | 312                | 9                    | 1                   | 627                      | 727                         | -100                     |
| 2019-2020 | 8            | 3                | 5                      | 245            | 222                | 20                   | 1                   | 488                      | 475                         | 13                       |
| 2020-2021 | 5            | 4                | 1                      | 314            | 166                | 15                   | 8                   | 503                      | 613                         | -110                     |
| 2021-2022 | 6            | 7                | -1                     | 216            | 148                | 7                    | 1                   | 372                      | 444                         | -72                      |
| 2022-2023 | 2            | 14               | -12                    | 178            | 49                 | 24                   | 4                   | 255                      | 493                         | -238                     |
| Average   | 7            | 7                | 0                      | 252            | 179                | 15                   | 3                   | 449                      | 550                         | -101                     |