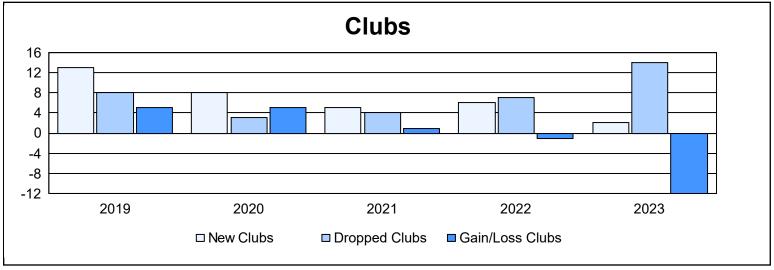

District 322 D As of June 2023 Cumulative

| Year      | New<br>Clubs | Dropped<br>Clubs | Gain/<br>Loss<br>Clubs | New<br>Members | Charter<br>Members | Reinstate<br>Members | Transfer<br>Members | Total<br>Member<br>Added | Total<br>Members<br>Dropped | Gain/<br>Loss<br>Members |
|-----------|--------------|------------------|------------------------|----------------|--------------------|----------------------|---------------------|--------------------------|-----------------------------|--------------------------|
| 2018-2019 | 13           | 8                | 5                      | 305            | 312                | 9                    | 1                   | 627                      | 727                         | -100                     |
| 2019-2020 | 8            | 3                | 5                      | 245            | 222                | 20                   | 1                   | 488                      | 475                         | 13                       |
| 2020-2021 | 5            | 4                | 1                      | 314            | 166                | 15                   | 8                   | 503                      | 613                         | -110                     |
| 2021-2022 | 6            | 7                | -1                     | 216            | 148                | 7                    | 1                   | 372                      | 444                         | -72                      |
| 2022-2023 | 2            | 14               | -12                    | 178            | 49                 | 24                   | 4                   | 255                      | 493                         | -238                     |
| Average   | 7            | 7                | 0                      | 252            | 179                | 15                   | 3                   | 449                      | 550                         | -101                     |