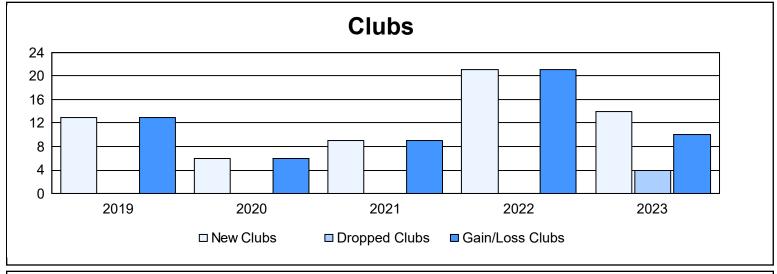

District 322 F

As of June 2023 Cumulative

| Year      | New<br>Clubs | Dropped<br>Clubs | Gain/<br>Loss<br>Clubs | New<br>Members | Charter<br>Members | Reinstate<br>Members | Transfer<br>Members | Total<br>Member<br>Added | Total<br>Members<br>Dropped | Gain/<br>Loss<br>Members |
|-----------|--------------|------------------|------------------------|----------------|--------------------|----------------------|---------------------|--------------------------|-----------------------------|--------------------------|
| 2018-2019 | 13           | 0                | 13                     | 287            | 408                | 3                    | 4                   | 702                      | 248                         | 454                      |
| 2019-2020 | 6            | 0                | 6                      | 174            | 163                | 29                   | 7                   | 373                      | 335                         | 38                       |
| 2020-2021 | 9            | 0                | 9                      | 331            | 259                | 9                    | 4                   | 603                      | 392                         | 211                      |
| 2021-2022 | 21           | 0                | 21                     | 449            | 543                | 5                    | 6                   | 1,003                    | 332                         | 671                      |
| 2022-2023 | 14           | 4                | 10                     | 502            | 401                | 54                   | 0                   | 957                      | 541                         | 416                      |
| Average   | 13           | 1                | 12                     | 349            | 355                | 20                   | 4                   | 728                      | 370                         | 358                      |