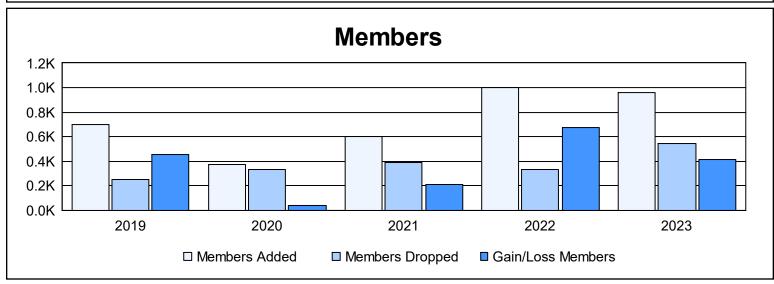

District 322 F

As of June 2023 Cumulative

| Year      | New<br>Clubs | Dropped<br>Clubs | Gain/<br>Loss<br>Clubs | New<br>Members | Charter<br>Members | Reinstate<br>Members | Transfer<br>Members | Total<br>Member<br>Added | Total<br>Members<br>Dropped | Gain/<br>Loss<br>Members |
|-----------|--------------|------------------|------------------------|----------------|--------------------|----------------------|---------------------|--------------------------|-----------------------------|--------------------------|
| 2018-2019 | 13           | 0                | 13                     | 287            | 408                | 3                    | 4                   | 702                      | 248                         | 454                      |
| 2019-2020 | 6            | 0                | 6                      | 174            | 163                | 29                   | 7                   | 373                      | 335                         | 38                       |
| 2020-2021 | 9            | 0                | 9                      | 331            | 259                | 9                    | 4                   | 603                      | 392                         | 211                      |
| 2021-2022 | 21           | 0                | 21                     | 449            | 543                | 5                    | 6                   | 1,003                    | 332                         | 671                      |
| 2022-2023 | 14           | 4                | 10                     | 502            | 401                | 54                   | 0                   | 957                      | 541                         | 416                      |
| Average   | 13           | 1                | 12                     | 349            | 355                | 20                   | 4                   | 728                      | 370                         | 358                      |