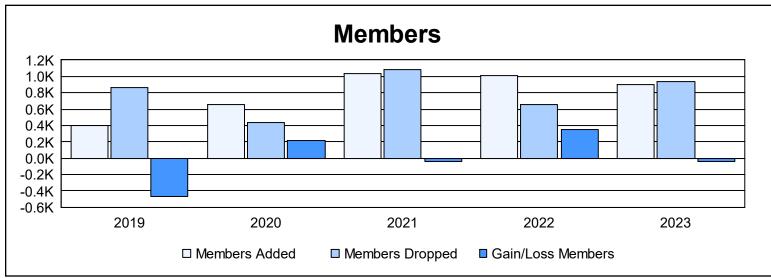

District 322 G

As of June 2023 Cumulative

| Year      | New<br>Clubs | Dropped<br>Clubs | Gain/<br>Loss<br>Clubs | New<br>Members | Charter<br>Members | Reinstate<br>Members | Transfer<br>Members | Total<br>Member<br>Added | Total<br>Members<br>Dropped | Gain/<br>Loss<br>Members |
|-----------|--------------|------------------|------------------------|----------------|--------------------|----------------------|---------------------|--------------------------|-----------------------------|--------------------------|
| 2018-2019 | 6            | 5                | 1                      | 215            | 155                | 24                   | 5                   | 399                      | 862                         | -463                     |
| 2019-2020 | 9            | 2                | 7                      | 363            | 253                | 27                   | 9                   | 652                      | 431                         | 221                      |
| 2020-2021 | 20           | 8                | 12                     | 486            | 496                | 41                   | 16                  | 1,039                    | 1,078                       | -39                      |
| 2021-2022 | 12           | 7                | 5                      | 522            | 374                | 107                  | 13                  | 1,016                    | 662                         | 354                      |
| 2022-2023 | 10           | 11               | -1                     | 537            | 282                | 56                   | 23                  | 898                      | 935                         | -37                      |
| Average   | 11           | 7                | 5                      | 425            | 312                | 51                   | 13                  | 801                      | 794                         | 7                        |