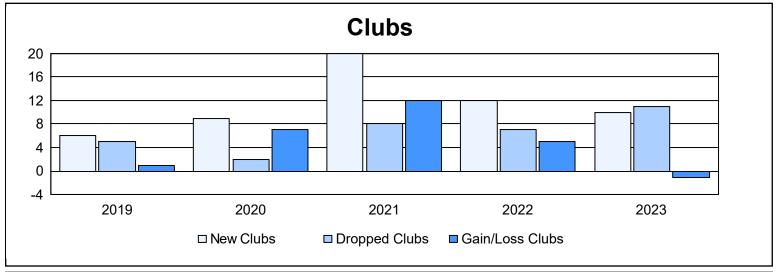

District 322 G

As of June 2023 Cumulative

| Year      | New<br>Clubs | Dropped<br>Clubs | Gain/<br>Loss<br>Clubs | New<br>Members | Charter<br>Members | Reinstate<br>Members | Transfer<br>Members | Total<br>Member<br>Added | Total<br>Members<br>Dropped | Gain/<br>Loss<br>Members |
|-----------|--------------|------------------|------------------------|----------------|--------------------|----------------------|---------------------|--------------------------|-----------------------------|--------------------------|
| 2018-2019 | 6            | 5                | 1                      | 215            | 155                | 24                   | 5                   | 399                      | 862                         | -463                     |
| 2019-2020 | 9            | 2                | 7                      | 363            | 253                | 27                   | 9                   | 652                      | 431                         | 221                      |
| 2020-2021 | 20           | 8                | 12                     | 486            | 496                | 41                   | 16                  | 1,039                    | 1,078                       | -39                      |
| 2021-2022 | 12           | 7                | 5                      | 522            | 374                | 107                  | 13                  | 1,016                    | 662                         | 354                      |
| 2022-2023 | 10           | 11               | -1                     | 537            | 282                | 56                   | 23                  | 898                      | 935                         | -37                      |
| Average   | 11           | 7                | 5                      | 425            | 312                | 51                   | 13                  | 801                      | 794                         | 7                        |