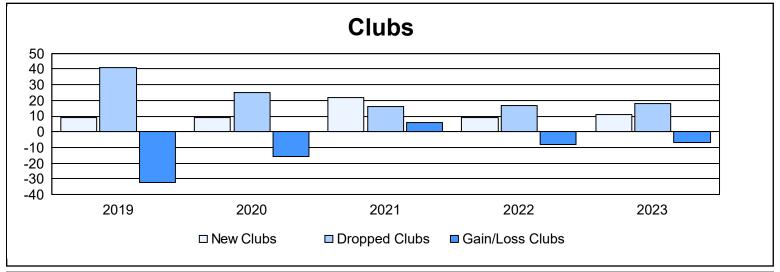

District 322C1 As of June 2023 Cumulative

| Year      | New<br>Clubs | Dropped<br>Clubs | Gain/<br>Loss<br>Clubs | New<br>Members | Charter<br>Members | Reinstate<br>Members | Transfer<br>Members | Total<br>Member<br>Added | Total<br>Members<br>Dropped | Gain/<br>Loss<br>Members |
|-----------|--------------|------------------|------------------------|----------------|--------------------|----------------------|---------------------|--------------------------|-----------------------------|--------------------------|
| 2018-2019 | 9            | 41               | -32                    | 203            | 232                | 42                   | 188                 | 665                      | 2,552                       | -1,887                   |
| 2019-2020 | 9            | 25               | -16                    | 186            | 224                | 33                   | 5                   | 448                      | 1,369                       | -921                     |
| 2020-2021 | 22           | 16               | 6                      | 515            | 577                | 27                   | 10                  | 1,129                    | 687                         | 442                      |
| 2021-2022 | 9            | 17               | -8                     | 499            | 234                | 35                   | 5                   | 773                      | 869                         | -96                      |
| 2022-2023 | 11           | 18               | -7                     | 539            | 287                | 49                   | 0                   | 875                      | 958                         | -83                      |
| Average   | 12           | 23               | -11                    | 388            | 311                | 37                   | 42                  | 778                      | 1,287                       | -509                     |