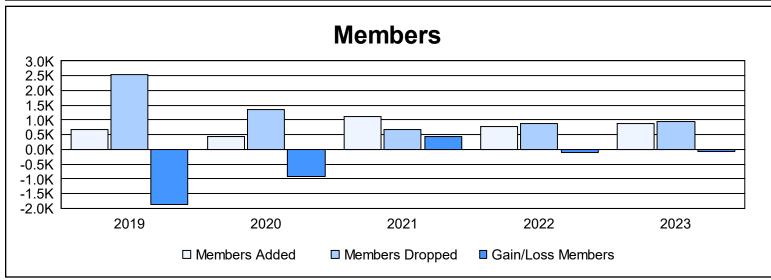

District 322C1 As of June 2023 Cumulative

| Year      | New<br>Clubs | Dropped<br>Clubs | Gain/<br>Loss<br>Clubs | New<br>Members | Charter<br>Members | Reinstate<br>Members | Transfer<br>Members | Total<br>Member<br>Added | Total<br>Members<br>Dropped | Gain/<br>Loss<br>Members |
|-----------|--------------|------------------|------------------------|----------------|--------------------|----------------------|---------------------|--------------------------|-----------------------------|--------------------------|
| 2018-2019 | 9            | 41               | -32                    | 203            | 232                | 42                   | 188                 | 665                      | 2,552                       | -1,887                   |
| 2019-2020 | 9            | 25               | -16                    | 186            | 224                | 33                   | 5                   | 448                      | 1,369                       | -921                     |
| 2020-2021 | 22           | 16               | 6                      | 515            | 577                | 27                   | 10                  | 1,129                    | 687                         | 442                      |
| 2021-2022 | 9            | 17               | -8                     | 499            | 234                | 35                   | 5                   | 773                      | 869                         | -96                      |
| 2022-2023 | 11           | 18               | -7                     | 539            | 287                | 49                   | 0                   | 875                      | 958                         | -83                      |
| Average   | 12           | 23               | -11                    | 388            | 311                | 37                   | 42                  | 778                      | 1,287                       | -509                     |