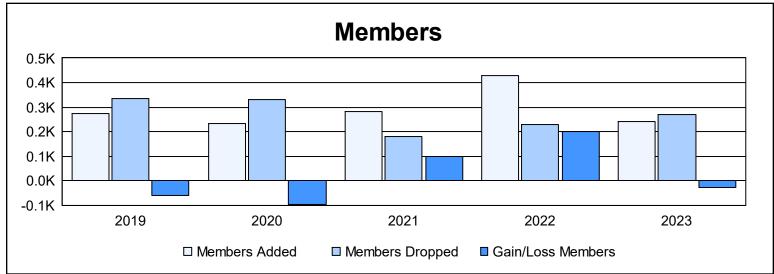

District 322C4 As of June 2023 Cumulative

| Year      | New<br>Clubs | Dropped<br>Clubs | Gain/<br>Loss<br>Clubs | New<br>Members | Charter<br>Members | Reinstate<br>Members | Transfer<br>Members | Total<br>Member<br>Added | Total<br>Members<br>Dropped | Gain/<br>Loss<br>Members |
|-----------|--------------|------------------|------------------------|----------------|--------------------|----------------------|---------------------|--------------------------|-----------------------------|--------------------------|
| 2018-2019 | 2            | 4                | -2                     | 112            | 90                 | 59                   | 14                  | 275                      | 335                         | -60                      |
| 2019-2020 | 1            | 4                | -3                     | 162            | 43                 | 23                   | 7                   | 235                      | 331                         | -96                      |
| 2020-2021 | 2            | 0                | 2                      | 194            | 50                 | 25                   | 11                  | 280                      | 182                         | 98                       |
| 2021-2022 | 6            | 3                | 3                      | 274            | 145                | 9                    | 1                   | 429                      | 230                         | 199                      |
| 2022-2023 | 3            | 4                | -1                     | 143            | 77                 | 6                    | 17                  | 243                      | 269                         | -26                      |
| Average   | 3            | 3                | 0                      | 177            | 81                 | 24                   | 10                  | 292                      | 269                         | 23                       |