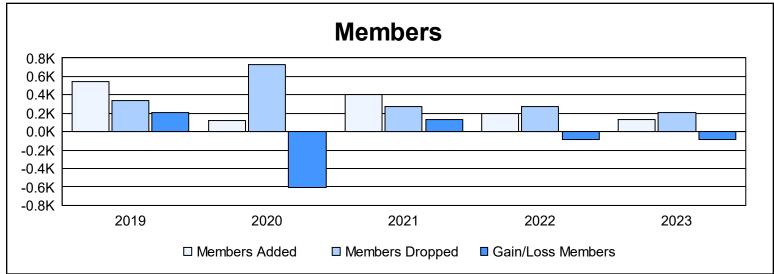

District 322C5 As of June 2023 Cumulative

| Year      | New<br>Clubs | Dropped<br>Clubs | Gain/<br>Loss<br>Clubs | New<br>Members | Charter<br>Members | Reinstate<br>Members | Transfer<br>Members | Total<br>Member<br>Added | Total<br>Members<br>Dropped | Gain/<br>Loss<br>Members |
|-----------|--------------|------------------|------------------------|----------------|--------------------|----------------------|---------------------|--------------------------|-----------------------------|--------------------------|
| 2018-2019 | 10           | 3                | 7                      | 231            | 274                | 34                   | 1                   | 540                      | 336                         | 204                      |
| 2019-2020 | 1            | 20               | -19                    | 66             | 38                 | 11                   | 3                   | 118                      | 727                         | -609                     |
| 2020-2021 | 3            | 1                | 2                      | 191            | 155                | 52                   | 3                   | 401                      | 269                         | 132                      |
| 2021-2022 | 3            | 8                | -5                     | 119            | 70                 | 2                    | 6                   | 197                      | 277                         | -80                      |
| 2022-2023 | 1            | 5                | -4                     | 105            | 22                 | 4                    | 1                   | 132                      | 212                         | -80                      |
| Average   | 4            | 7                | -4                     | 142            | 112                | 21                   | 3                   | 278                      | 364                         | -87                      |