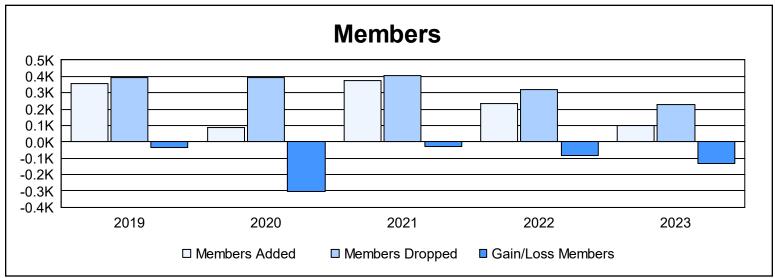

District 3231A1 As of June 2023 Cumulative

| Year      | New<br>Clubs | Dropped<br>Clubs | Gain/<br>Loss<br>Clubs | New<br>Members | Charter<br>Members | Reinstate<br>Members | Transfer<br>Members | Total<br>Member<br>Added | Total<br>Members<br>Dropped | Gain/<br>Loss<br>Members |
|-----------|--------------|------------------|------------------------|----------------|--------------------|----------------------|---------------------|--------------------------|-----------------------------|--------------------------|
| 2018-2019 | 10           | 4                | 6                      | 137            | 210                | 3                    | 6                   | 356                      | 390                         | -34                      |
| 2019-2020 | 0            | 5                | -5                     | 58             | 4                  | 16                   | 11                  | 89                       | 394                         | -305                     |
| 2020-2021 | 19           | 6                | 13                     | 89             | 255                | 12                   | 20                  | 376                      | 402                         | -26                      |
| 2021-2022 | 5            | 1                | 4                      | 114            | 101                | 6                    | 13                  | 234                      | 317                         | -83                      |
| 2022-2023 | 0            | 30               | -30                    | 76             | 2                  | 13                   | 9                   | 100                      | 230                         | -130                     |
| Average   | 7            | 9                | -2                     | 95             | 114                | 10                   | 12                  | 231                      | 347                         | -116                     |