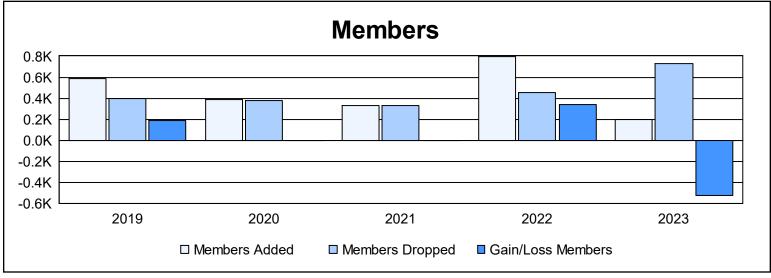

District 3232 J As of June 2023 Cumulative

| Year      | New<br>Clubs | Dropped<br>Clubs | Gain/<br>Loss<br>Clubs | New<br>Members | Charter<br>Members | Reinstate<br>Members | Transfer<br>Members | Total<br>Member<br>Added | Total<br>Members<br>Dropped | Gain/<br>Loss<br>Members |
|-----------|--------------|------------------|------------------------|----------------|--------------------|----------------------|---------------------|--------------------------|-----------------------------|--------------------------|
| 2018-2019 | 5            | 2                | 3                      | 383            | 125                | 75                   | 3                   | 586                      | 397                         | 189                      |
| 2019-2020 | 1            | 3                | -2                     | 329            | 21                 | 17                   | 15                  | 382                      | 381                         | 1                        |
| 2020-2021 | 4            | 3                | 1                      | 224            | 96                 | 4                    | 4                   | 328                      | 333                         | -5                       |
| 2021-2022 | 22           | 2                | 20                     | 248            | 521                | 26                   | 0                   | 795                      | 453                         | 342                      |
| 2022-2023 | 2            | 14               | -12                    | 92             | 47                 | 51                   | 11                  | 201                      | 725                         | -524                     |
| Average   | 7            | 5                | 2                      | 255            | 162                | 35                   | 7                   | 458                      | 458                         | 1                        |