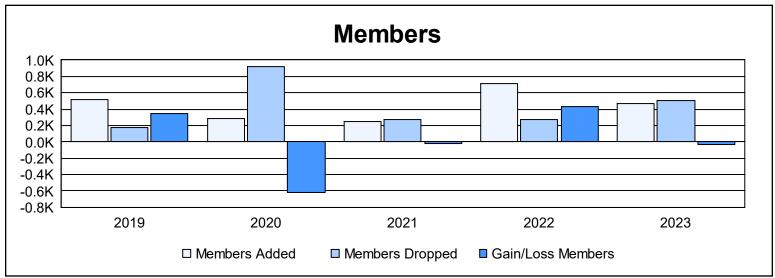

District 3232B1 As of June 2023 Cumulative

| Year      | New<br>Clubs | Dropped<br>Clubs | Gain/<br>Loss<br>Clubs | New<br>Members | Charter<br>Members | Reinstate<br>Members | Transfer<br>Members | Total<br>Member<br>Added | Total<br>Members<br>Dropped | Gain/<br>Loss<br>Members |
|-----------|--------------|------------------|------------------------|----------------|--------------------|----------------------|---------------------|--------------------------|-----------------------------|--------------------------|
| 2018-2019 | 1            | 0                | 1                      | 446            | 59                 | 8                    | 3                   | 516                      | 174                         | 342                      |
| 2019-2020 | 2            | 0                | 2                      | 79             | 41                 | 165                  | 6                   | 291                      | 914                         | -623                     |
| 2020-2021 | 5            | 0                | 5                      | 134            | 93                 | 20                   | 1                   | 248                      | 268                         | -20                      |
| 2021-2022 | 6            | 0                | 6                      | 464            | 221                | 23                   | 1                   | 709                      | 276                         | 433                      |
| 2022-2023 | 2            | 0                | 2                      | 277            | 113                | 79                   | 2                   | 471                      | 499                         | -28                      |
| Average   | 3            | 0                | 3                      | 280            | 105                | 59                   | 3                   | 447                      | 426                         | 21                       |