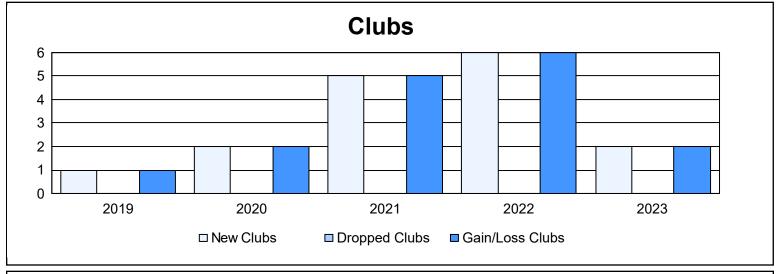

District 3232B1 As of June 2023 Cumulative

| Year      | New<br>Clubs | Dropped<br>Clubs | Gain/<br>Loss<br>Clubs | New<br>Members | Charter<br>Members | Reinstate<br>Members | Transfer<br>Members | Total<br>Member<br>Added | Total<br>Members<br>Dropped | Gain/<br>Loss<br>Members |
|-----------|--------------|------------------|------------------------|----------------|--------------------|----------------------|---------------------|--------------------------|-----------------------------|--------------------------|
| 2018-2019 | 1            | 0                | 1                      | 446            | 59                 | 8                    | 3                   | 516                      | 174                         | 342                      |
| 2019-2020 | 2            | 0                | 2                      | 79             | 41                 | 165                  | 6                   | 291                      | 914                         | -623                     |
| 2020-2021 | 5            | 0                | 5                      | 134            | 93                 | 20                   | 1                   | 248                      | 268                         | -20                      |
| 2021-2022 | 6            | 0                | 6                      | 464            | 221                | 23                   | 1                   | 709                      | 276                         | 433                      |
| 2022-2023 | 2            | 0                | 2                      | 277            | 113                | 79                   | 2                   | 471                      | 499                         | -28                      |
| Average   | 3            | 0                | 3                      | 280            | 105                | 59                   | 3                   | 447                      | 426                         | 21                       |