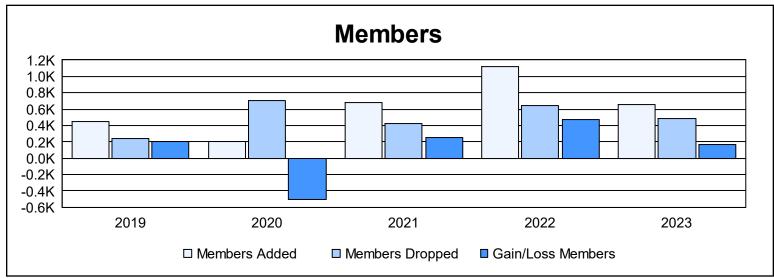

District 3232B2 As of June 2023 Cumulative

| Year      | New<br>Clubs | Dropped<br>Clubs | Gain/<br>Loss<br>Clubs | New<br>Members | Charter<br>Members | Reinstate<br>Members | Transfer<br>Members | Total<br>Member<br>Added | Total<br>Members<br>Dropped | Gain/<br>Loss<br>Members |
|-----------|--------------|------------------|------------------------|----------------|--------------------|----------------------|---------------------|--------------------------|-----------------------------|--------------------------|
| 2018-2019 | 1            | 0                | 1                      | 389            | 36                 | 23                   | 2                   | 450                      | 244                         | 206                      |
| 2019-2020 | 0            | 0                | 0                      | 39             | 15                 | 144                  | 3                   | 201                      | 707                         | -506                     |
| 2020-2021 | 17           | 0                | 17                     | 271            | 397                | 12                   | 1                   | 681                      | 429                         | 252                      |
| 2021-2022 | 8            | 0                | 8                      | 714            | 269                | 56                   | 81                  | 1,120                    | 642                         | 478                      |
| 2022-2023 | 5            | 0                | 5                      | 359            | 143                | 84                   | 71                  | 657                      | 487                         | 170                      |
| Average   | 6            | 0                | 6                      | 354            | 172                | 64                   | 32                  | 622                      | 502                         | 120                      |