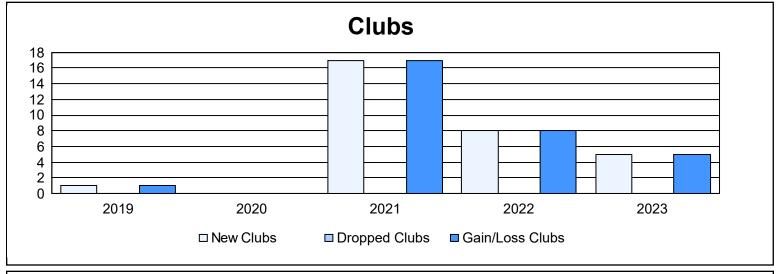

District 3232B2 As of June 2023 Cumulative

| Year      | New<br>Clubs | Dropped<br>Clubs | Gain/<br>Loss<br>Clubs | New<br>Members | Charter<br>Members | Reinstate<br>Members | Transfer<br>Members | Total<br>Member<br>Added | Total<br>Members<br>Dropped | Gain/<br>Loss<br>Members |
|-----------|--------------|------------------|------------------------|----------------|--------------------|----------------------|---------------------|--------------------------|-----------------------------|--------------------------|
| 2018-2019 | 1            | 0                | 1                      | 389            | 36                 | 23                   | 2                   | 450                      | 244                         | 206                      |
| 2019-2020 | 0            | 0                | 0                      | 39             | 15                 | 144                  | 3                   | 201                      | 707                         | -506                     |
| 2020-2021 | 17           | 0                | 17                     | 271            | 397                | 12                   | 1                   | 681                      | 429                         | 252                      |
| 2021-2022 | 8            | 0                | 8                      | 714            | 269                | 56                   | 81                  | 1,120                    | 642                         | 478                      |
| 2022-2023 | 5            | 0                | 5                      | 359            | 143                | 84                   | 71                  | 657                      | 487                         | 170                      |
| Average   | 6            | 0                | 6                      | 354            | 172                | 64                   | 32                  | 622                      | 502                         | 120                      |