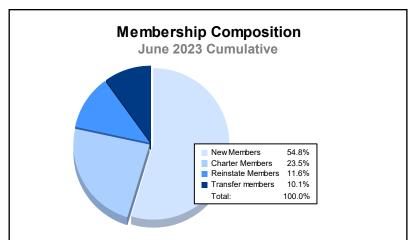

District 3232F1 As of June 2023 Cumulative

| Year      | New<br>Clubs | Dropped<br>Clubs | Gain/<br>Loss<br>Clubs | New<br>Members | Charter<br>Members | Reinstate<br>Members | Transfer<br>Members | Total<br>Member<br>Added | Total<br>Members<br>Dropped | Gain/<br>Loss<br>Members |
|-----------|--------------|------------------|------------------------|----------------|--------------------|----------------------|---------------------|--------------------------|-----------------------------|--------------------------|
| 2018-2019 | 6            | 14               | -8                     | 755            | 221                | 41                   | 10                  | 1,027                    | 1,306                       | -279                     |
| 2019-2020 | 0            | 8                | -8                     | 132            | 28                 | 42                   | 7                   | 209                      | 586                         | -377                     |
| 2020-2021 | 65           | 1                | 64                     | 823            | 1,210              | 32                   | 16                  | 2,081                    | 699                         | 1,382                    |
| 2021-2022 | 15           | 23               | -8                     | 726            | 462                | 84                   | 17                  | 1,289                    | 1,546                       | -257                     |
| 2022-2023 | 1            | 9                | -8                     | 396            | 170                | 84                   | 73                  | 723                      | 1,390                       | -667                     |
| Average   | 17           | 11               | 6                      | 566            | 418                | 57                   | 25                  | 1,066                    | 1,105                       | -40                      |