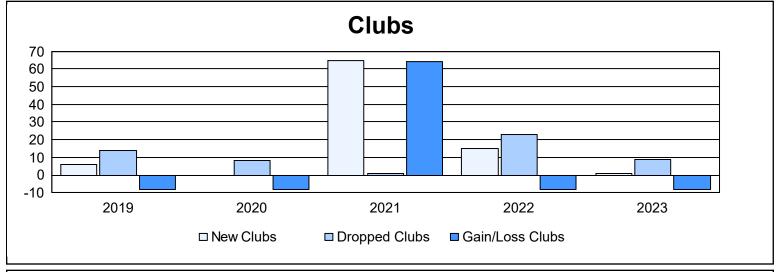

District 3232F1 As of June 2023 Cumulative

| Year      | New<br>Clubs | Dropped<br>Clubs | Gain/<br>Loss<br>Clubs | New<br>Members | Charter<br>Members | Reinstate<br>Members | Transfer<br>Members | Total<br>Member<br>Added | Total<br>Members<br>Dropped | Gain/<br>Loss<br>Members |
|-----------|--------------|------------------|------------------------|----------------|--------------------|----------------------|---------------------|--------------------------|-----------------------------|--------------------------|
| 2018-2019 | 6            | 14               | -8                     | 755            | 221                | 41                   | 10                  | 1,027                    | 1,306                       | -279                     |
| 2019-2020 | 0            | 8                | -8                     | 132            | 28                 | 42                   | 7                   | 209                      | 586                         | -377                     |
| 2020-2021 | 65           | 1                | 64                     | 823            | 1,210              | 32                   | 16                  | 2,081                    | 699                         | 1,382                    |
| 2021-2022 | 15           | 23               | -8                     | 726            | 462                | 84                   | 17                  | 1,289                    | 1,546                       | -257                     |
| 2022-2023 | 1            | 9                | -8                     | 396            | 170                | 84                   | 73                  | 723                      | 1,390                       | -667                     |
| Average   | 17           | 11               | 6                      | 566            | 418                | 57                   | 25                  | 1,066                    | 1,105                       | -40                      |