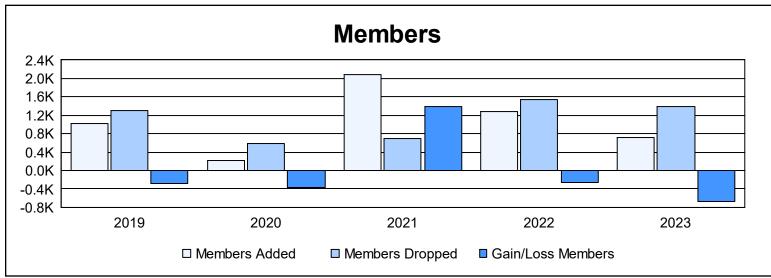

District 3232F1 As of June 2023 Cumulative

| Year      | New<br>Clubs | Dropped<br>Clubs | Gain/<br>Loss<br>Clubs | New<br>Members | Charter<br>Members | Reinstate<br>Members | Transfer<br>Members | Total<br>Member<br>Added | Total<br>Members<br>Dropped | Gain/<br>Loss<br>Members |
|-----------|--------------|------------------|------------------------|----------------|--------------------|----------------------|---------------------|--------------------------|-----------------------------|--------------------------|
| 2018-2019 | 6            | 14               | -8                     | 755            | 221                | 41                   | 10                  | 1,027                    | 1,306                       | -279                     |
| 2019-2020 | 0            | 8                | -8                     | 132            | 28                 | 42                   | 7                   | 209                      | 586                         | -377                     |
| 2020-2021 | 65           | 1                | 64                     | 823            | 1,210              | 32                   | 16                  | 2,081                    | 699                         | 1,382                    |
| 2021-2022 | 15           | 23               | -8                     | 726            | 462                | 84                   | 17                  | 1,289                    | 1,546                       | -257                     |
| 2022-2023 | 1            | 9                | -8                     | 396            | 170                | 84                   | 73                  | 723                      | 1,390                       | -667                     |
| Average   | 17           | 11               | 6                      | 566            | 418                | 57                   | 25                  | 1,066                    | 1,105                       | -40                      |