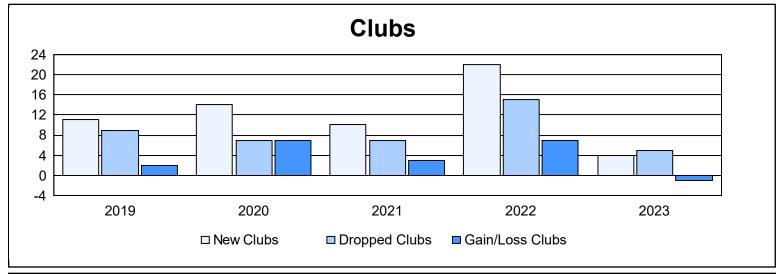

District 3233G2 As of June 2023 Cumulative

| Year      | New<br>Clubs | Dropped<br>Clubs | Gain/<br>Loss<br>Clubs | New<br>Members | Charter<br>Members | Reinstate<br>Members | Transfer<br>Members | Total<br>Member<br>Added | Total<br>Members<br>Dropped | Gain/<br>Loss<br>Members |
|-----------|--------------|------------------|------------------------|----------------|--------------------|----------------------|---------------------|--------------------------|-----------------------------|--------------------------|
| 2018-2019 | 11           | 9                | 2                      | 261            | 289                | 59                   | 21                  | 630                      | 634                         | -4                       |
| 2019-2020 | 14           | 7                | 7                      | 244            | 233                | 46                   | 34                  | 557                      | 651                         | -94                      |
| 2020-2021 | 10           | 7                | 3                      | 228            | 194                | 26                   | 11                  | 459                      | 771                         | -312                     |
| 2021-2022 | 22           | 15               | 7                      | 532            | 709                | 29                   | 15                  | 1,285                    | 586                         | 699                      |
| 2022-2023 | 4            | 5                | -1                     | 251            | 118                | 22                   | 27                  | 418                      | 922                         | -504                     |
| Average   | 12           | 9                | 4                      | 303            | 309                | 36                   | 22                  | 670                      | 713                         | -43                      |