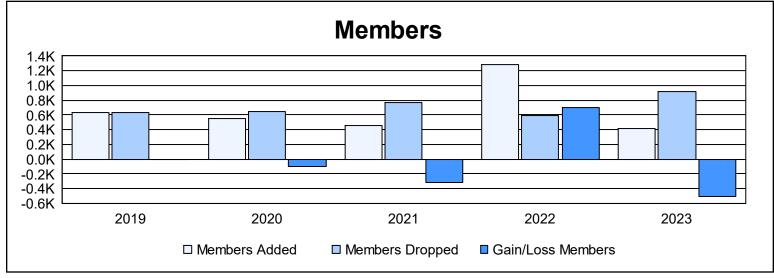

District 3233G2 As of June 2023 Cumulative

| Year      | New<br>Clubs | Dropped<br>Clubs | Gain/<br>Loss<br>Clubs | New<br>Members | Charter<br>Members | Reinstate<br>Members | Transfer<br>Members | Total<br>Member<br>Added | Total<br>Members<br>Dropped | Gain/<br>Loss<br>Members |
|-----------|--------------|------------------|------------------------|----------------|--------------------|----------------------|---------------------|--------------------------|-----------------------------|--------------------------|
| 2018-2019 | 11           | 9                | 2                      | 261            | 289                | 59                   | 21                  | 630                      | 634                         | -4                       |
| 2019-2020 | 14           | 7                | 7                      | 244            | 233                | 46                   | 34                  | 557                      | 651                         | -94                      |
| 2020-2021 | 10           | 7                | 3                      | 228            | 194                | 26                   | 11                  | 459                      | 771                         | -312                     |
| 2021-2022 | 22           | 15               | 7                      | 532            | 709                | 29                   | 15                  | 1,285                    | 586                         | 699                      |
| 2022-2023 | 4            | 5                | -1                     | 251            | 118                | 22                   | 27                  | 418                      | 922                         | -504                     |
| Average   | 12           | 9                | 4                      | 303            | 309                | 36                   | 22                  | 670                      | 713                         | -43                      |