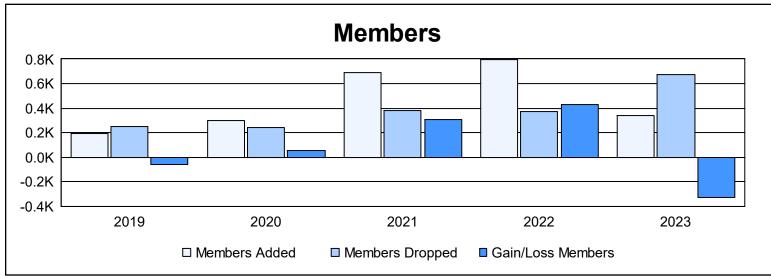

District 3234D1 As of June 2023 Cumulative

| Year      | New<br>Clubs | Dropped<br>Clubs | Gain/<br>Loss<br>Clubs | New<br>Members | Charter<br>Members | Reinstate<br>Members | Transfer<br>Members | Total<br>Member<br>Added | Total<br>Members<br>Dropped | Gain/<br>Loss<br>Members |
|-----------|--------------|------------------|------------------------|----------------|--------------------|----------------------|---------------------|--------------------------|-----------------------------|--------------------------|
| 2018-2019 | 2            | 2                | 0                      | 121            | 53                 | 16                   | 0                   | 190                      | 251                         | -61                      |
| 2019-2020 | 4            | 2                | 2                      | 199            | 92                 | 9                    | 1                   | 301                      | 244                         | 57                       |
| 2020-2021 | 10           | 2                | 8                      | 364            | 297                | 23                   | 2                   | 686                      | 378                         | 308                      |
| 2021-2022 | 16           | 2                | 14                     | 332            | 421                | 42                   | 4                   | 799                      | 371                         | 428                      |
| 2022-2023 | 4            | 7                | -3                     | 134            | 190                | 14                   | 4                   | 342                      | 674                         | -332                     |
| Average   | 7            | 3                | 4                      | 230            | 211                | 21                   | 2                   | 464                      | 384                         | 80                       |