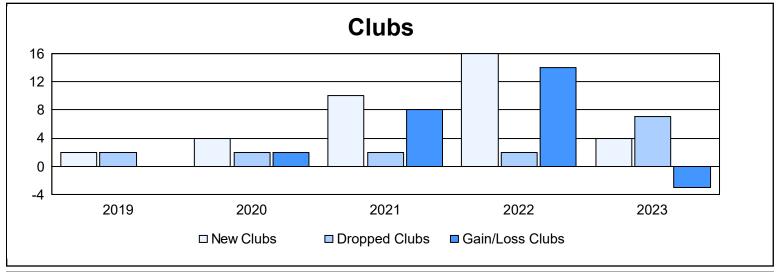

District 3234D1 As of June 2023 Cumulative

| Year      | New<br>Clubs | Dropped<br>Clubs | Gain/<br>Loss<br>Clubs | New<br>Members | Charter<br>Members | Reinstate<br>Members | Transfer<br>Members | Total<br>Member<br>Added | Total<br>Members<br>Dropped | Gain/<br>Loss<br>Members |
|-----------|--------------|------------------|------------------------|----------------|--------------------|----------------------|---------------------|--------------------------|-----------------------------|--------------------------|
| 2018-2019 | 2            | 2                | 0                      | 121            | 53                 | 16                   | 0                   | 190                      | 251                         | -61                      |
| 2019-2020 | 4            | 2                | 2                      | 199            | 92                 | 9                    | 1                   | 301                      | 244                         | 57                       |
| 2020-2021 | 10           | 2                | 8                      | 364            | 297                | 23                   | 2                   | 686                      | 378                         | 308                      |
| 2021-2022 | 16           | 2                | 14                     | 332            | 421                | 42                   | 4                   | 799                      | 371                         | 428                      |
| 2022-2023 | 4            | 7                | -3                     | 134            | 190                | 14                   | 4                   | 342                      | 674                         | -332                     |
| Average   | 7            | 3                | 4                      | 230            | 211                | 21                   | 2                   | 464                      | 384                         | 80                       |