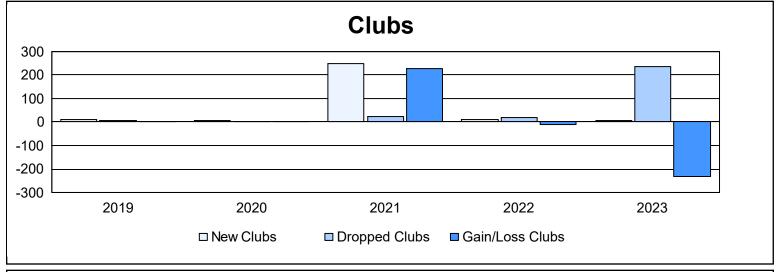

District 3234D2 As of June 2023 Cumulative

| Year      | New<br>Clubs | Dropped<br>Clubs | Gain/<br>Loss<br>Clubs | New<br>Members | Charter<br>Members | Reinstate<br>Members | Transfer<br>Members | Total<br>Member<br>Added | Total<br>Members<br>Dropped | Gain/<br>Loss<br>Members |
|-----------|--------------|------------------|------------------------|----------------|--------------------|----------------------|---------------------|--------------------------|-----------------------------|--------------------------|
| 2018-2019 | 9            | 7                | 2                      | 687            | 330                | 79                   | 32                  | 1,128                    | 1,365                       | -237                     |
| 2019-2020 | 6            | 4                | 2                      | 316            | 185                | 131                  | 20                  | 652                      | 1,335                       | -683                     |
| 2020-2021 | 248          | 23               | 225                    | 1,557          | 5,381              | 148                  | 25                  | 7,111                    | 2,495                       | 4,616                    |
| 2021-2022 | 10           | 21               | -11                    | 3,167          | 1,440              | 218                  | 38                  | 4,863                    | 4,057                       | 806                      |
| 2022-2023 | 5            | 236              | -231                   | 370            | 188                | 21                   | 167                 | 746                      | 6,731                       | -5,985                   |
| Average   | 56           | 58               | -3                     | 1,219          | 1,505              | 119                  | 56                  | 2,900                    | 3,197                       | -297                     |