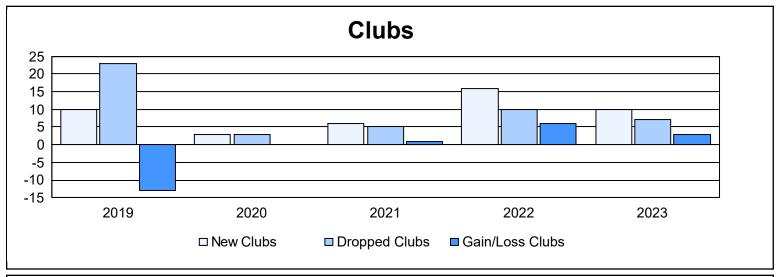

District 3234H2 As of June 2023 Cumulative

| Year      | New<br>Clubs | Dropped<br>Clubs | Gain/<br>Loss<br>Clubs | New<br>Members | Charter<br>Members | Reinstate<br>Members | Transfer<br>Members | Total<br>Member<br>Added | Total<br>Members<br>Dropped | Gain/<br>Loss<br>Members |
|-----------|--------------|------------------|------------------------|----------------|--------------------|----------------------|---------------------|--------------------------|-----------------------------|--------------------------|
| 2018-2019 | 10           | 23               | -13                    | 153            | 277                | 24                   | 8                   | 462                      | 1,356                       | -894                     |
| 2019-2020 | 3            | 3                | 0                      | 225            | 150                | 45                   | 90                  | 510                      | 811                         | -301                     |
| 2020-2021 | 6            | 5                | 1                      | 433            | 225                | 103                  | 34                  | 795                      | 654                         | 141                      |
| 2021-2022 | 16           | 10               | 6                      | 511            | 435                | 98                   | 11                  | 1,055                    | 762                         | 293                      |
| 2022-2023 | 10           | 7                | 3                      | 374            | 305                | 68                   | 49                  | 796                      | 625                         | 171                      |
| Average   | 9            | 10               | -1                     | 339            | 278                | 68                   | 38                  | 724                      | 842                         | -118                     |