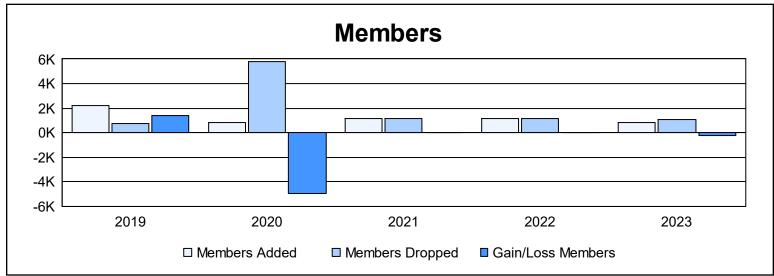

District 324 E

As of June 2023 Cumulative

| Year      | New<br>Clubs | Dropped<br>Clubs | Gain/<br>Loss<br>Clubs | New<br>Members | Charter<br>Members | Reinstate<br>Members | Transfer<br>Members | Total<br>Member<br>Added | Total<br>Members<br>Dropped | Gain/<br>Loss<br>Members |
|-----------|--------------|------------------|------------------------|----------------|--------------------|----------------------|---------------------|--------------------------|-----------------------------|--------------------------|
| 2018-2019 | 11           | 1                | 10                     | 1,857          | 317                | 12                   | 2                   | 2,188                    | 770                         | 1,418                    |
| 2019-2020 | 4            | 0                | 4                      | 557            | 116                | 133                  | 34                  | 840                      | 5,780                       | -4,940                   |
| 2020-2021 | 7            | 0                | 7                      | 819            | 220                | 94                   | 23                  | 1,156                    | 1,159                       | -3                       |
| 2021-2022 | 6            | 9                | -3                     | 851            | 183                | 69                   | 10                  | 1,113                    | 1,124                       | -11                      |
| 2022-2023 | 7            | 7                | 0                      | 587            | 196                | 45                   | 11                  | 839                      | 1,076                       | -237                     |
| Average   | 7            | 3                | 4                      | 934            | 206                | 71                   | 16                  | 1,227                    | 1,982                       | -755                     |