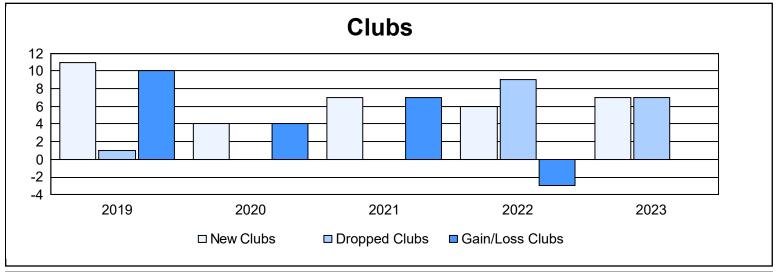

District 324 E

As of June 2023 Cumulative

| Year      | New<br>Clubs | Dropped<br>Clubs | Gain/<br>Loss<br>Clubs | New<br>Members | Charter<br>Members | Reinstate<br>Members | Transfer<br>Members | Total<br>Member<br>Added | Total<br>Members<br>Dropped | Gain/<br>Loss<br>Members |
|-----------|--------------|------------------|------------------------|----------------|--------------------|----------------------|---------------------|--------------------------|-----------------------------|--------------------------|
| 2018-2019 | 11           | 1                | 10                     | 1,857          | 317                | 12                   | 2                   | 2,188                    | 770                         | 1,418                    |
| 2019-2020 | 4            | 0                | 4                      | 557            | 116                | 133                  | 34                  | 840                      | 5,780                       | -4,940                   |
| 2020-2021 | 7            | 0                | 7                      | 819            | 220                | 94                   | 23                  | 1,156                    | 1,159                       | -3                       |
| 2021-2022 | 6            | 9                | -3                     | 851            | 183                | 69                   | 10                  | 1,113                    | 1,124                       | -11                      |
| 2022-2023 | 7            | 7                | 0                      | 587            | 196                | 45                   | 11                  | 839                      | 1,076                       | -237                     |
| Average   | 7            | 3                | 4                      | 934            | 206                | 71                   | 16                  | 1,227                    | 1,982                       | -755                     |