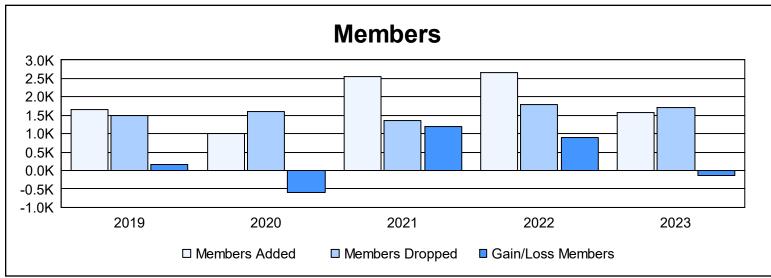

District 324 F

As of June 2023 Cumulative

| Year      | New<br>Clubs | Dropped<br>Clubs | Gain/<br>Loss<br>Clubs | New<br>Members | Charter<br>Members | Reinstate<br>Members | Transfer<br>Members | Total<br>Member<br>Added | Total<br>Members<br>Dropped | Gain/<br>Loss<br>Members |
|-----------|--------------|------------------|------------------------|----------------|--------------------|----------------------|---------------------|--------------------------|-----------------------------|--------------------------|
| 2018-2019 | 16           | 0                | 16                     | 836            | 651                | 157                  | 9                   | 1,653                    | 1,495                       | 158                      |
| 2019-2020 | 7            | 2                | 5                      | 523            | 265                | 198                  | 19                  | 1,005                    | 1,599                       | -594                     |
| 2020-2021 | 16           | 0                | 16                     | 1,804          | 562                | 158                  | 36                  | 2,560                    | 1,358                       | 1,202                    |
| 2021-2022 | 25           | 2                | 23                     | 1,725          | 783                | 116                  | 46                  | 2,670                    | 1,780                       | 890                      |
| 2022-2023 | 16           | 9                | 7                      | 998            | 463                | 82                   | 22                  | 1,565                    | 1,710                       | -145                     |
| Average   | 16           | 3                | 13                     | 1,177          | 545                | 142                  | 26                  | 1,891                    | 1,588                       | 302                      |