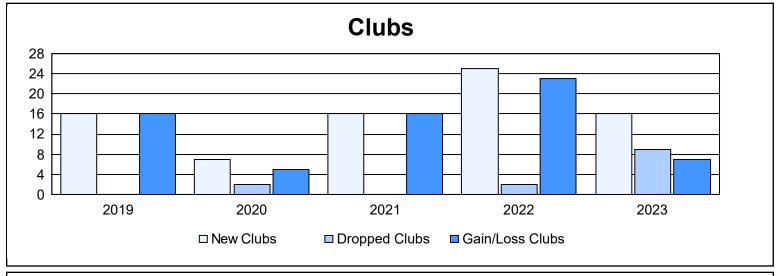

District 324 F

As of June 2023 Cumulative

| Year      | New<br>Clubs | Dropped<br>Clubs | Gain/<br>Loss<br>Clubs | New<br>Members | Charter<br>Members | Reinstate<br>Members | Transfer<br>Members | Total<br>Member<br>Added | Total<br>Members<br>Dropped | Gain/<br>Loss<br>Members |
|-----------|--------------|------------------|------------------------|----------------|--------------------|----------------------|---------------------|--------------------------|-----------------------------|--------------------------|
| 2018-2019 | 16           | 0                | 16                     | 836            | 651                | 157                  | 9                   | 1,653                    | 1,495                       | 158                      |
| 2019-2020 | 7            | 2                | 5                      | 523            | 265                | 198                  | 19                  | 1,005                    | 1,599                       | -594                     |
| 2020-2021 | 16           | 0                | 16                     | 1,804          | 562                | 158                  | 36                  | 2,560                    | 1,358                       | 1,202                    |
| 2021-2022 | 25           | 2                | 23                     | 1,725          | 783                | 116                  | 46                  | 2,670                    | 1,780                       | 890                      |
| 2022-2023 | 16           | 9                | 7                      | 998            | 463                | 82                   | 22                  | 1,565                    | 1,710                       | -145                     |
| Average   | 16           | 3                | 13                     | 1,177          | 545                | 142                  | 26                  | 1,891                    | 1,588                       | 302                      |