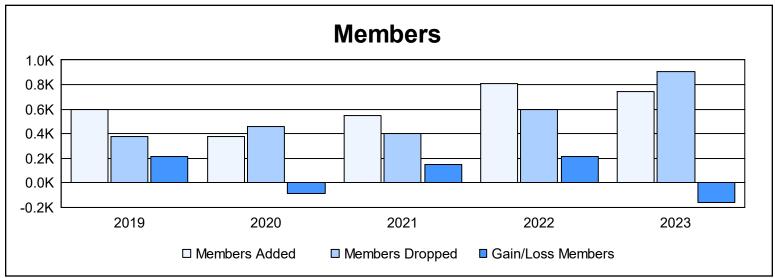

District 324 G

As of June 2023 Cumulative

| Year      | New<br>Clubs | Dropped<br>Clubs | Gain/<br>Loss<br>Clubs | New<br>Members | Charter<br>Members | Reinstate<br>Members | Transfer<br>Members | Total<br>Member<br>Added | Total<br>Members<br>Dropped | Gain/<br>Loss<br>Members |
|-----------|--------------|------------------|------------------------|----------------|--------------------|----------------------|---------------------|--------------------------|-----------------------------|--------------------------|
| 2018-2019 | 6            | 0                | 6                      | 422            | 139                | 22                   | 11                  | 594                      | 379                         | 215                      |
| 2019-2020 | 4            | 0                | 4                      | 257            | 92                 | 5                    | 19                  | 373                      | 459                         | -86                      |
| 2020-2021 | 4            | 0                | 4                      | 410            | 103                | 21                   | 17                  | 551                      | 401                         | 150                      |
| 2021-2022 | 11           | 2                | 9                      | 509            | 274                | 14                   | 11                  | 808                      | 596                         | 212                      |
| 2022-2023 | 8            | 6                | 2                      | 419            | 249                | 55                   | 20                  | 743                      | 903                         | -160                     |
| Average   | 7            | 2                | 5                      | 403            | 171                | 23                   | 16                  | 614                      | 548                         | 66                       |