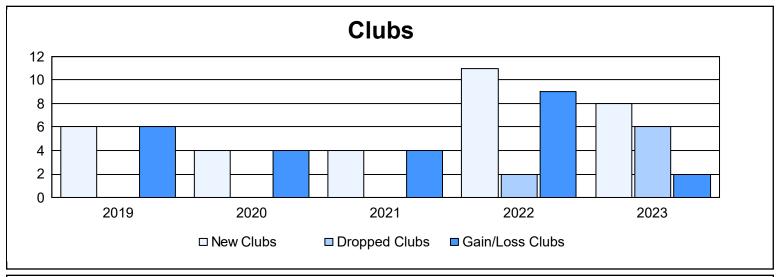

District 324 G

As of June 2023 Cumulative

| Year      | New<br>Clubs | Dropped<br>Clubs | Gain/<br>Loss<br>Clubs | New<br>Members | Charter<br>Members | Reinstate<br>Members | Transfer<br>Members | Total<br>Member<br>Added | Total<br>Members<br>Dropped | Gain/<br>Loss<br>Members |
|-----------|--------------|------------------|------------------------|----------------|--------------------|----------------------|---------------------|--------------------------|-----------------------------|--------------------------|
| 2018-2019 | 6            | 0                | 6                      | 422            | 139                | 22                   | 11                  | 594                      | 379                         | 215                      |
| 2019-2020 | 4            | 0                | 4                      | 257            | 92                 | 5                    | 19                  | 373                      | 459                         | -86                      |
| 2020-2021 | 4            | 0                | 4                      | 410            | 103                | 21                   | 17                  | 551                      | 401                         | 150                      |
| 2021-2022 | 11           | 2                | 9                      | 509            | 274                | 14                   | 11                  | 808                      | 596                         | 212                      |
| 2022-2023 | 8            | 6                | 2                      | 419            | 249                | 55                   | 20                  | 743                      | 903                         | -160                     |
| Average   | 7            | 2                | 5                      | 403            | 171                | 23                   | 16                  | 614                      | 548                         | 66                       |