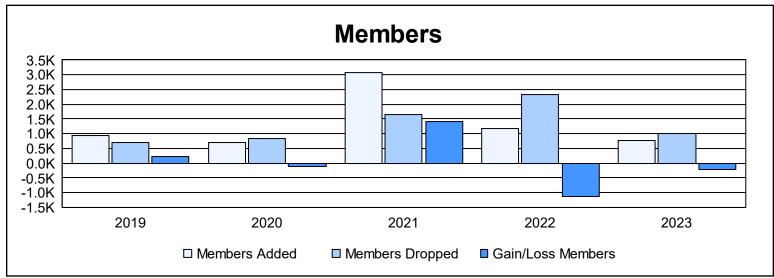

District 324 J As of June 2023 Cumulative

| Year      | New<br>Clubs | Dropped<br>Clubs | Gain/<br>Loss<br>Clubs | New<br>Members | Charter<br>Members | Reinstate<br>Members | Transfer<br>Members | Total<br>Member<br>Added | Total<br>Members<br>Dropped | Gain/<br>Loss<br>Members |
|-----------|--------------|------------------|------------------------|----------------|--------------------|----------------------|---------------------|--------------------------|-----------------------------|--------------------------|
| 2018-2019 | 9            | 0                | 9                      | 647            | 221                | 40                   | 12                  | 920                      | 687                         | 233                      |
| 2019-2020 | 6            | 0                | 6                      | 486            | 164                | 44                   | 14                  | 708                      | 827                         | -119                     |
| 2020-2021 | 31           | 1                | 30                     | 1,996          | 816                | 224                  | 43                  | 3,079                    | 1,662                       | 1,417                    |
| 2021-2022 | 13           | 24               | -11                    | 687            | 397                | 96                   | 5                   | 1,185                    | 2,327                       | -1,142                   |
| 2022-2023 | 5            | 10               | -5                     | 538            | 163                | 47                   | 32                  | 780                      | 990                         | -210                     |
| Average   | 13           | 7                | 6                      | 871            | 352                | 90                   | 21                  | 1,334                    | 1,299                       | 36                       |