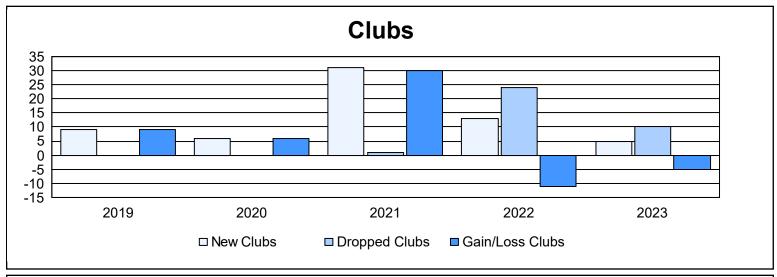

District 324 J As of June 2023 Cumulative

| Year      | New<br>Clubs | Dropped<br>Clubs | Gain/<br>Loss<br>Clubs | New<br>Members | Charter<br>Members | Reinstate<br>Members | Transfer<br>Members | Total<br>Member<br>Added | Total<br>Members<br>Dropped | Gain/<br>Loss<br>Members |
|-----------|--------------|------------------|------------------------|----------------|--------------------|----------------------|---------------------|--------------------------|-----------------------------|--------------------------|
| 2018-2019 | 9            | 0                | 9                      | 647            | 221                | 40                   | 12                  | 920                      | 687                         | 233                      |
| 2019-2020 | 6            | 0                | 6                      | 486            | 164                | 44                   | 14                  | 708                      | 827                         | -119                     |
| 2020-2021 | 31           | 1                | 30                     | 1,996          | 816                | 224                  | 43                  | 3,079                    | 1,662                       | 1,417                    |
| 2021-2022 | 13           | 24               | -11                    | 687            | 397                | 96                   | 5                   | 1,185                    | 2,327                       | -1,142                   |
| 2022-2023 | 5            | 10               | -5                     | 538            | 163                | 47                   | 32                  | 780                      | 990                         | -210                     |
| Average   | 13           | 7                | 6                      | 871            | 352                | 90                   | 21                  | 1,334                    | 1,299                       | 36                       |