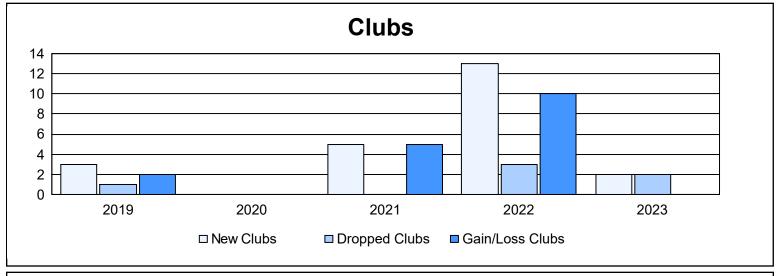

District 324 L As of June 2023 Cumulative

| Year      | New<br>Clubs | Dropped<br>Clubs | Gain/<br>Loss<br>Clubs | New<br>Members | Charter<br>Members | Reinstate<br>Members | Transfer<br>Members | Total<br>Member<br>Added | Total<br>Members<br>Dropped | Gain/<br>Loss<br>Members |
|-----------|--------------|------------------|------------------------|----------------|--------------------|----------------------|---------------------|--------------------------|-----------------------------|--------------------------|
| 2018-2019 | 3            | 1                | 2                      | 129            | 76                 | 5                    | 9                   | 219                      | 129                         | 90                       |
| 2019-2020 | 0            | 0                | 0                      | 27             | 16                 | 8                    | 1                   | 52                       | 358                         | -306                     |
| 2020-2021 | 5            | 0                | 5                      | 148            | 135                | 10                   | 32                  | 325                      | 106                         | 219                      |
| 2021-2022 | 13           | 3                | 10                     | 235            | 509                | 12                   | 37                  | 793                      | 197                         | 596                      |
| 2022-2023 | 2            | 2                | 0                      | 59             | 65                 | 10                   | 14                  | 148                      | 290                         | -142                     |
| Average   | 5            | 1                | 3                      | 120            | 160                | 9                    | 19                  | 307                      | 216                         | 91                       |