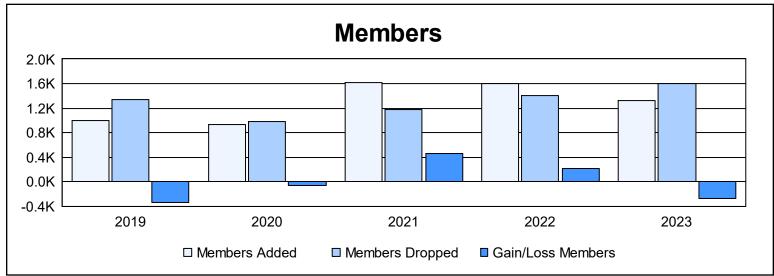

District 324 M As of June 2023 Cumulative

| Year      | New<br>Clubs | Dropped<br>Clubs | Gain/<br>Loss<br>Clubs | New<br>Members | Charter<br>Members | Reinstate<br>Members | Transfer<br>Members | Total<br>Member<br>Added | Total<br>Members<br>Dropped | Gain/<br>Loss<br>Members |
|-----------|--------------|------------------|------------------------|----------------|--------------------|----------------------|---------------------|--------------------------|-----------------------------|--------------------------|
| 2018-2019 | 8            | 0                | 8                      | 724            | 233                | 24                   | 19                  | 1,000                    | 1,341                       | -341                     |
| 2019-2020 | 6            | 0                | 6                      | 623            | 219                | 63                   | 20                  | 925                      | 989                         | -64                      |
| 2020-2021 | 13           | 0                | 13                     | 1,168          | 396                | 35                   | 25                  | 1,624                    | 1,169                       | 455                      |
| 2021-2022 | 11           | 10               | 1                      | 1,173          | 316                | 86                   | 31                  | 1,606                    | 1,397                       | 209                      |
| 2022-2023 | 6            | 2                | 4                      | 709            | 219                | 352                  | 49                  | 1,329                    | 1,594                       | -265                     |
| Average   | 9            | 2                | 6                      | 879            | 277                | 112                  | 29                  | 1,297                    | 1,298                       | -1                       |