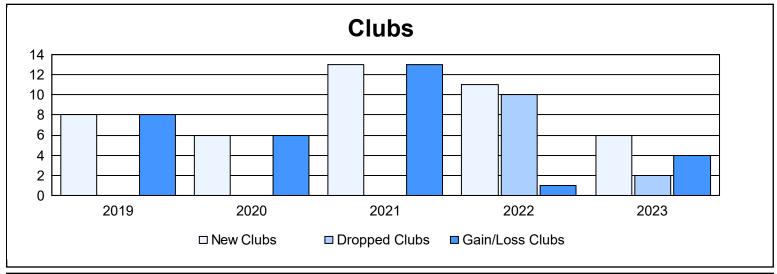

District 324 M As of June 2023 Cumulative

| Year      | New<br>Clubs | Dropped<br>Clubs | Gain/<br>Loss<br>Clubs | New<br>Members | Charter<br>Members | Reinstate<br>Members | Transfer<br>Members | Total<br>Member<br>Added | Total<br>Members<br>Dropped | Gain/<br>Loss<br>Members |
|-----------|--------------|------------------|------------------------|----------------|--------------------|----------------------|---------------------|--------------------------|-----------------------------|--------------------------|
| 2018-2019 | 8            | 0                | 8                      | 724            | 233                | 24                   | 19                  | 1,000                    | 1,341                       | -341                     |
| 2019-2020 | 6            | 0                | 6                      | 623            | 219                | 63                   | 20                  | 925                      | 989                         | -64                      |
| 2020-2021 | 13           | 0                | 13                     | 1,168          | 396                | 35                   | 25                  | 1,624                    | 1,169                       | 455                      |
| 2021-2022 | 11           | 10               | 1                      | 1,173          | 316                | 86                   | 31                  | 1,606                    | 1,397                       | 209                      |
| 2022-2023 | 6            | 2                | 4                      | 709            | 219                | 352                  | 49                  | 1,329                    | 1,594                       | -265                     |
| Average   | 9            | 2                | 6                      | 879            | 277                | 112                  | 29                  | 1,297                    | 1,298                       | -1                       |