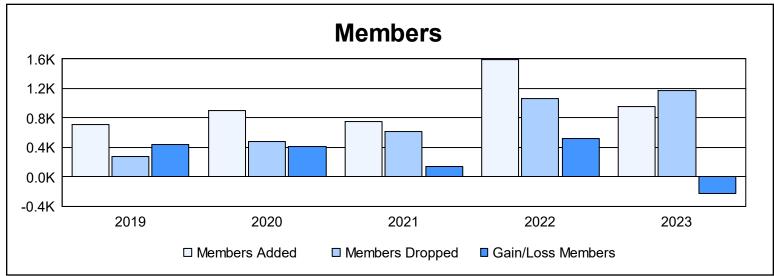

District 325 C

As of June 2023 Cumulative

| Year      | New<br>Clubs | Dropped<br>Clubs | Gain/<br>Loss<br>Clubs | New<br>Members | Charter<br>Members | Reinstate<br>Members | Transfer<br>Members | Total<br>Member<br>Added | Total<br>Members<br>Dropped | Gain/<br>Loss<br>Members |
|-----------|--------------|------------------|------------------------|----------------|--------------------|----------------------|---------------------|--------------------------|-----------------------------|--------------------------|
| 2018-2019 | 14           | 0                | 14                     | 351            | 356                | 6                    | 3                   | 716                      | 276                         | 440                      |
| 2019-2020 | 25           | 0                | 25                     | 297            | 547                | 50                   | 5                   | 899                      | 486                         | 413                      |
| 2020-2021 | 14           | 0                | 14                     | 402            | 341                | 2                    | 4                   | 749                      | 609                         | 140                      |
| 2021-2022 | 32           | 1                | 31                     | 656            | 868                | 66                   | 5                   | 1,595                    | 1,070                       | 525                      |
| 2022-2023 | 16           | 14               | 2                      | 270            | 498                | 170                  | 12                  | 950                      | 1,178                       | -228                     |
| Average   | 20           | 3                | 17                     | 395            | 522                | 59                   | 6                   | 982                      | 724                         | 258                      |