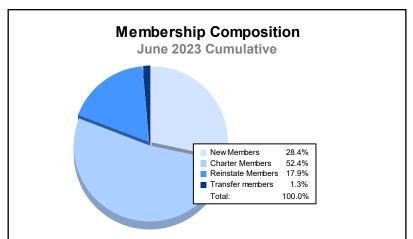

District 325 C

As of June 2023 Cumulative

| Year      | New<br>Clubs | Dropped<br>Clubs | Gain/<br>Loss<br>Clubs | New<br>Members | Charter<br>Members | Reinstate<br>Members | Transfer<br>Members | Total<br>Member<br>Added | Total<br>Members<br>Dropped | Gain/<br>Loss<br>Members |
|-----------|--------------|------------------|------------------------|----------------|--------------------|----------------------|---------------------|--------------------------|-----------------------------|--------------------------|
| 2018-2019 | 14           | 0                | 14                     | 351            | 356                | 6                    | 3                   | 716                      | 276                         | 440                      |
| 2019-2020 | 25           | 0                | 25                     | 297            | 547                | 50                   | 5                   | 899                      | 486                         | 413                      |
| 2020-2021 | 14           | 0                | 14                     | 402            | 341                | 2                    | 4                   | 749                      | 609                         | 140                      |
| 2021-2022 | 32           | 1                | 31                     | 656            | 868                | 66                   | 5                   | 1,595                    | 1,070                       | 525                      |
| 2022-2023 | 16           | 14               | 2                      | 270            | 498                | 170                  | 12                  | 950                      | 1,178                       | -228                     |
| Average   | 20           | 3                | 17                     | 395            | 522                | 59                   | 6                   | 982                      | 724                         | 258                      |