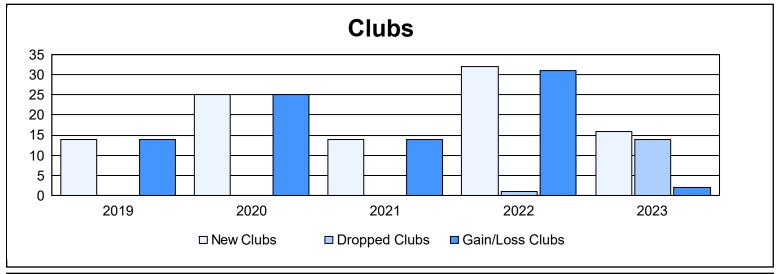

District 325 C

As of June 2023 Cumulative

| Year      | New<br>Clubs | Dropped<br>Clubs | Gain/<br>Loss<br>Clubs | New<br>Members | Charter<br>Members | Reinstate<br>Members | Transfer<br>Members | Total<br>Member<br>Added | Total<br>Members<br>Dropped | Gain/<br>Loss<br>Members |
|-----------|--------------|------------------|------------------------|----------------|--------------------|----------------------|---------------------|--------------------------|-----------------------------|--------------------------|
| 2018-2019 | 14           | 0                | 14                     | 351            | 356                | 6                    | 3                   | 716                      | 276                         | 440                      |
| 2019-2020 | 25           | 0                | 25                     | 297            | 547                | 50                   | 5                   | 899                      | 486                         | 413                      |
| 2020-2021 | 14           | 0                | 14                     | 402            | 341                | 2                    | 4                   | 749                      | 609                         | 140                      |
| 2021-2022 | 32           | 1                | 31                     | 656            | 868                | 66                   | 5                   | 1,595                    | 1,070                       | 525                      |
| 2022-2023 | 16           | 14               | 2                      | 270            | 498                | 170                  | 12                  | 950                      | 1,178                       | -228                     |
| Average   | 20           | 3                | 17                     | 395            | 522                | 59                   | 6                   | 982                      | 724                         | 258                      |