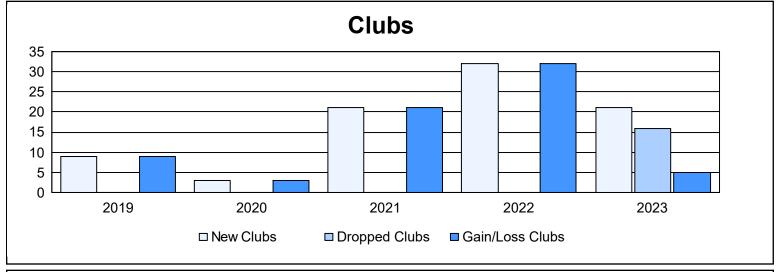

District 325 E As of June 2023 Cumulative

| Year      | New<br>Clubs | Dropped<br>Clubs | Gain/<br>Loss<br>Clubs | New<br>Members | Charter<br>Members | Reinstate<br>Members | Transfer<br>Members | Total<br>Member<br>Added | Total<br>Members<br>Dropped | Gain/<br>Loss<br>Members |
|-----------|--------------|------------------|------------------------|----------------|--------------------|----------------------|---------------------|--------------------------|-----------------------------|--------------------------|
| 2018-2019 | 9            | 0                | 9                      | 173            | 237                | 9                    | 0                   | 419                      | 201                         | 218                      |
| 2019-2020 | 3            | 0                | 3                      | 113            | 96                 | 8                    | 1                   | 218                      | 269                         | -51                      |
| 2020-2021 | 21           | 0                | 21                     | 231            | 507                | 5                    | 6                   | 749                      | 362                         | 387                      |
| 2021-2022 | 32           | 0                | 32                     | 453            | 809                | 9                    | 4                   | 1,275                    | 725                         | 550                      |
| 2022-2023 | 21           | 16               | 5                      | 333            | 586                | 26                   | 2                   | 947                      | 952                         | -5                       |
| Average   | 17           | 3                | 14                     | 261            | 447                | 11                   | 3                   | 722                      | 502                         | 220                      |