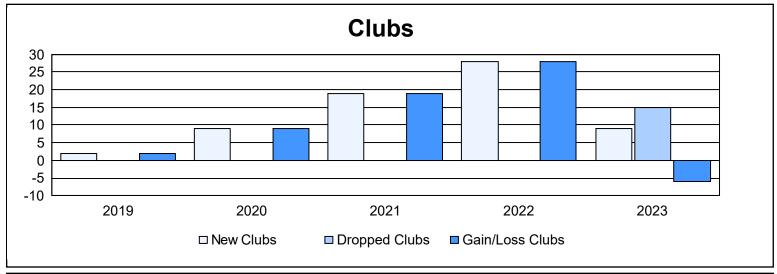

District 325 F

As of June 2023 Cumulative

| Year      | New<br>Clubs | Dropped<br>Clubs | Gain/<br>Loss<br>Clubs | New<br>Members | Charter<br>Members | Reinstate<br>Members | Transfer<br>Members | Total<br>Member<br>Added | Total<br>Members<br>Dropped | Gain/<br>Loss<br>Members |
|-----------|--------------|------------------|------------------------|----------------|--------------------|----------------------|---------------------|--------------------------|-----------------------------|--------------------------|
| 2018-2019 | 2            | 0                | 2                      | 228            | 81                 | 18                   | 8                   | 335                      | 267                         | 68                       |
| 2019-2020 | 9            | 0                | 9                      | 171            | 262                | 16                   | 0                   | 449                      | 570                         | -121                     |
| 2020-2021 | 19           | 0                | 19                     | 430            | 449                | 30                   | 2                   | 911                      | 348                         | 563                      |
| 2021-2022 | 28           | 0                | 28                     | 450            | 685                | 26                   | 8                   | 1,169                    | 660                         | 509                      |
| 2022-2023 | 9            | 15               | -6                     | 464            | 303                | 38                   | 34                  | 839                      | 807                         | 32                       |
| Average   | 13           | 3                | 10                     | 349            | 356                | 26                   | 10                  | 741                      | 530                         | 210                      |