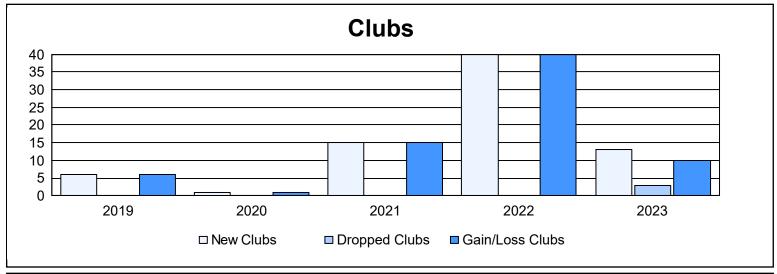

District 325 G

As of June 2023 Cumulative

| Year      | New<br>Clubs | Dropped<br>Clubs | Gain/<br>Loss<br>Clubs | New<br>Members | Charter<br>Members | Reinstate<br>Members | Transfer<br>Members | Total<br>Member<br>Added | Total<br>Members<br>Dropped | Gain/<br>Loss<br>Members |
|-----------|--------------|------------------|------------------------|----------------|--------------------|----------------------|---------------------|--------------------------|-----------------------------|--------------------------|
| 2018-2019 | 6            | 0                | 6                      | 211            | 204                | 29                   | 0                   | 444                      | 332                         | 112                      |
| 2019-2020 | 1            | 0                | 1                      | 153            | 29                 | 11                   | 0                   | 193                      | 403                         | -210                     |
| 2020-2021 | 15           | 0                | 15                     | 437            | 393                | 50                   | 0                   | 880                      | 301                         | 579                      |
| 2021-2022 | 40           | 0                | 40                     | 512            | 955                | 32                   | 6                   | 1,505                    | 550                         | 955                      |
| 2022-2023 | 13           | 3                | 10                     | 355            | 372                | 51                   | 5                   | 783                      | 890                         | -107                     |
| Average   | 15           | 1                | 14                     | 334            | 391                | 35                   | 2                   | 761                      | 495                         | 266                      |