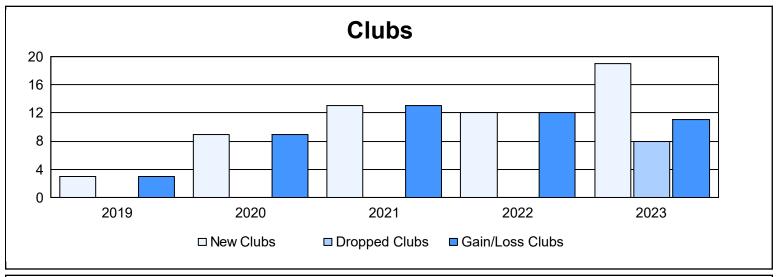

District 325 H As of June 2023 Cumulative

| Year      | New<br>Clubs | Dropped<br>Clubs | Gain/<br>Loss<br>Clubs | New<br>Members | Charter<br>Members | Reinstate<br>Members | Transfer<br>Members | Total<br>Member<br>Added | Total<br>Members<br>Dropped | Gain/<br>Loss<br>Members |
|-----------|--------------|------------------|------------------------|----------------|--------------------|----------------------|---------------------|--------------------------|-----------------------------|--------------------------|
| 2018-2019 | 3            | 0                | 3                      | 222            | 104                | 22                   | 2                   | 350                      | 310                         | 40                       |
| 2019-2020 | 9            | 0                | 9                      | 113            | 203                | 13                   | 1                   | 330                      | 309                         | 21                       |
| 2020-2021 | 13           | 0                | 13                     | 240            | 330                | 12                   | 0                   | 582                      | 247                         | 335                      |
| 2021-2022 | 12           | 0                | 12                     | 282            | 320                | 24                   | 5                   | 631                      | 433                         | 198                      |
| 2022-2023 | 19           | 8                | 11                     | 244            | 502                | 29                   | 12                  | 787                      | 695                         | 92                       |
| Average   | 11           | 2                | 10                     | 220            | 292                | 20                   | 4                   | 536                      | 399                         | 137                      |