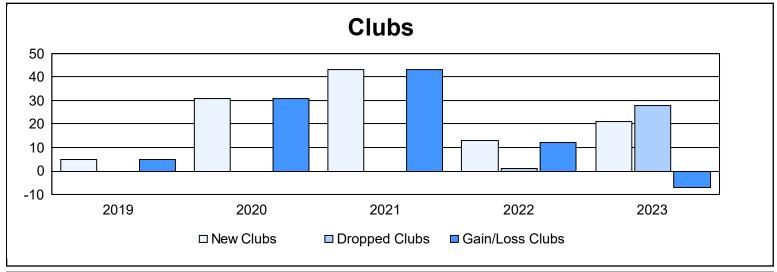

District 325 I As of June 2023 Cumulative

| Year      | New<br>Clubs | Dropped<br>Clubs | Gain/<br>Loss<br>Clubs | New<br>Members | Charter<br>Members | Reinstate<br>Members | Transfer<br>Members | Total<br>Member<br>Added | Total<br>Members<br>Dropped | Gain/<br>Loss<br>Members |
|-----------|--------------|------------------|------------------------|----------------|--------------------|----------------------|---------------------|--------------------------|-----------------------------|--------------------------|
| 2018-2019 | 5            | 0                | 5                      | 149            | 152                | 5                    | 4                   | 310                      | 447                         | -137                     |
| 2019-2020 | 31           | 0                | 31                     | 202            | 693                | 8                    | 5                   | 908                      | 460                         | 448                      |
| 2020-2021 | 43           | 0                | 43                     | 778            | 1,185              | 34                   | 15                  | 2,012                    | 564                         | 1,448                    |
| 2021-2022 | 13           | 1                | 12                     | 359            | 412                | 31                   | 20                  | 822                      | 1,686                       | -864                     |
| 2022-2023 | 21           | 28               | -7                     | 389            | 495                | 39                   | 5                   | 928                      | 1,005                       | -77                      |
| Average   | 23           | 6                | 17                     | 375            | 587                | 23                   | 10                  | 996                      | 832                         | 164                      |