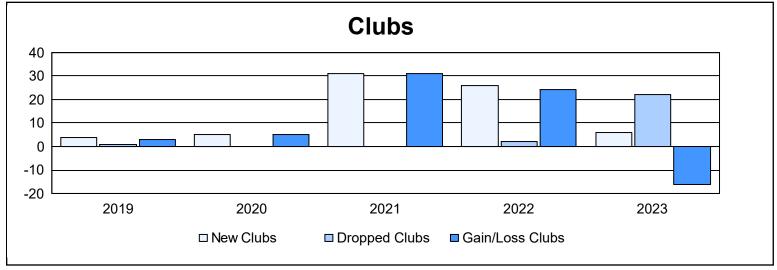

District 325 N As of June 2023 Cumulative

| Year      | New<br>Clubs | Dropped<br>Clubs | Gain/<br>Loss<br>Clubs | New<br>Members | Charter<br>Members | Reinstate<br>Members | Transfer<br>Members | Total<br>Member<br>Added | Total<br>Members<br>Dropped | Gain/<br>Loss<br>Members |
|-----------|--------------|------------------|------------------------|----------------|--------------------|----------------------|---------------------|--------------------------|-----------------------------|--------------------------|
| 2018-2019 | 4            | 1                | 3                      | 79             | 107                | 0                    | 1                   | 187                      | 224                         | -37                      |
| 2019-2020 | 5            | 0                | 5                      | 102            | 122                | 12                   | 2                   | 238                      | 252                         | -14                      |
| 2020-2021 | 31           | 0                | 31                     | 383            | 718                | 6                    | 2                   | 1,109                    | 265                         | 844                      |
| 2021-2022 | 26           | 2                | 24                     | 324            | 554                | 8                    | 1                   | 887                      | 502                         | 385                      |
| 2022-2023 | 6            | 22               | -16                    | 150            | 175                | 19                   | 5                   | 349                      | 984                         | -635                     |
| Average   | 14           | 5                | 9                      | 208            | 335                | 9                    | 2                   | 554                      | 445                         | 109                      |