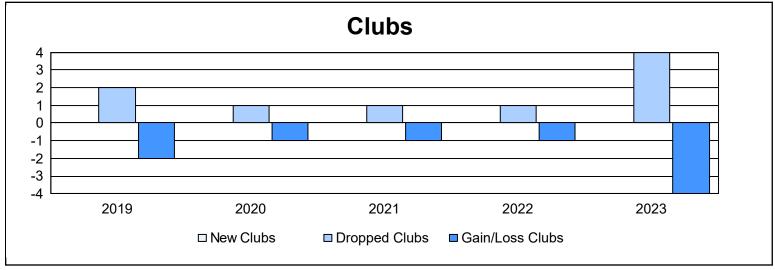

District 33 Y

As of June 2023 Cumulative

| Year      | New<br>Clubs | Dropped<br>Clubs | Gain/<br>Loss<br>Clubs | New<br>Members | Charter<br>Members | Reinstate<br>Members | Transfer<br>Members | Total<br>Member<br>Added | Total<br>Members<br>Dropped | Gain/<br>Loss<br>Members |
|-----------|--------------|------------------|------------------------|----------------|--------------------|----------------------|---------------------|--------------------------|-----------------------------|--------------------------|
| 2018-2019 | 0            | 2                | -2                     | 63             | 2                  | 8                    | 2                   | 75                       | 123                         | -48                      |
| 2019-2020 | 0            | 1                | -1                     | 48             | 0                  | 2                    | 0                   | 50                       | 123                         | -73                      |
| 2020-2021 | 0            | 1                | -1                     | 31             | 0                  | 3                    | 1                   | 35                       | 87                          | -52                      |
| 2021-2022 | 0            | 1                | -1                     | 81             | 0                  | 0                    | 1                   | 82                       | 86                          | -4                       |
| 2022-2023 | 0            | 4                | -4                     | 51             | 0                  | 2                    | 3                   | 56                       | 117                         | -61                      |
| Average   | 0            | 2                | -2                     | 55             | 0                  | 3                    | 1                   | 60                       | 107                         | -48                      |