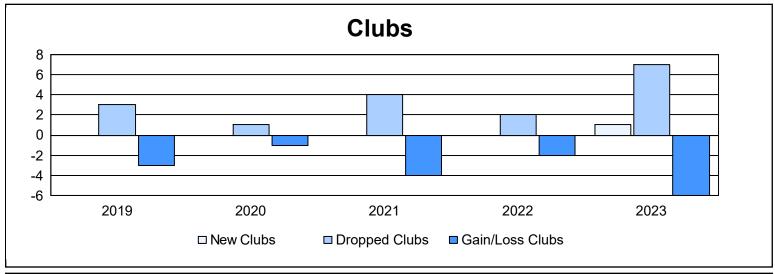

District 330 C

As of June 2023 Cumulative

| Year      | New<br>Clubs | Dropped<br>Clubs | Gain/<br>Loss<br>Clubs | New<br>Members | Charter<br>Members | Reinstate<br>Members | Transfer<br>Members | Total<br>Member<br>Added | Total<br>Members<br>Dropped | Gain/<br>Loss<br>Members |
|-----------|--------------|------------------|------------------------|----------------|--------------------|----------------------|---------------------|--------------------------|-----------------------------|--------------------------|
| 2018-2019 | 0            | 3                | -3                     | 106            | 0                  | 4                    | 3                   | 113                      | 204                         | -91                      |
| 2019-2020 | 0            | 1                | -1                     | 82             | 0                  | 4                    | 4                   | 90                       | 240                         | -150                     |
| 2020-2021 | 0            | 4                | -4                     | 64             | 0                  | 4                    | 4                   | 72                       | 195                         | -123                     |
| 2021-2022 | 0            | 2                | -2                     | 80             | 2                  | 7                    | 8                   | 97                       | 196                         | -99                      |
| 2022-2023 | 1            | 7                | -6                     | 105            | 26                 | 0                    | 4                   | 135                      | 249                         | -114                     |
| Average   | 0            | 3                | -3                     | 87             | 6                  | 4                    | 5                   | 101                      | 217                         | -115                     |