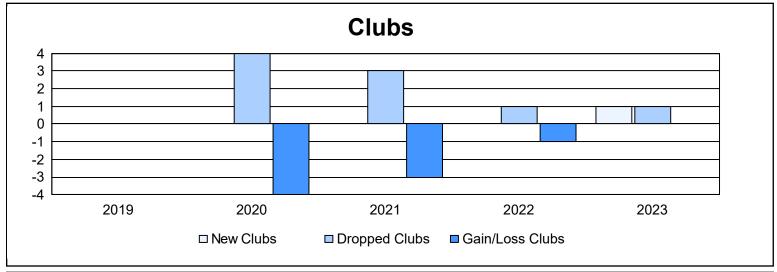

District 331 C

As of June 2023 Cumulative

| Year      | New<br>Clubs | Dropped<br>Clubs | Gain/<br>Loss<br>Clubs | New<br>Members | Charter<br>Members | Reinstate<br>Members | Transfer<br>Members | Total<br>Member<br>Added | Total<br>Members<br>Dropped | Gain/<br>Loss<br>Members |
|-----------|--------------|------------------|------------------------|----------------|--------------------|----------------------|---------------------|--------------------------|-----------------------------|--------------------------|
| 2018-2019 | 0            | 0                | 0                      | 120            | 0                  | 4                    | 1                   | 125                      | 167                         | -42                      |
| 2019-2020 | 0            | 4                | -4                     | 152            | 0                  | 3                    | 2                   | 157                      | 260                         | -103                     |
| 2020-2021 | 0            | 3                | -3                     | 97             | 1                  | 2                    | 6                   | 106                      | 209                         | -103                     |
| 2021-2022 | 0            | 1                | -1                     | 72             | 0                  | 2                    | 2                   | 76                       | 186                         | -110                     |
| 2022-2023 | 1            | 1                | 0                      | 106            | 39                 | 2                    | 0                   | 147                      | 146                         | 1                        |
| Average   | 0            | 2                | -2                     | 109            | 8                  | 3                    | 2                   | 122                      | 194                         | -71                      |