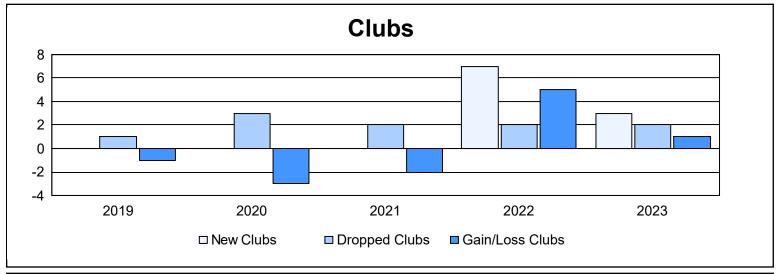

District 332 A

As of June 2023 Cumulative

| Year      | New<br>Clubs | Dropped<br>Clubs | Gain/<br>Loss<br>Clubs | New<br>Members | Charter<br>Members | Reinstate<br>Members | Transfer<br>Members | Total<br>Member<br>Added | Total<br>Members<br>Dropped | Gain/<br>Loss<br>Members |
|-----------|--------------|------------------|------------------------|----------------|--------------------|----------------------|---------------------|--------------------------|-----------------------------|--------------------------|
| 2018-2019 | 0            | 1                | -1                     | 108            | 0                  | 2                    | 0                   | 110                      | 200                         | -90                      |
| 2019-2020 | 0            | 3                | -3                     | 90             | 0                  | 2                    | 3                   | 95                       | 221                         | -126                     |
| 2020-2021 | 0            | 2                | -2                     | 92             | 0                  | 2                    | 6                   | 100                      | 166                         | -66                      |
| 2021-2022 | 7            | 2                | 5                      | 70             | 183                | 3                    | 8                   | 264                      | 156                         | 108                      |
| 2022-2023 | 3            | 2                | 1                      | 119            | 66                 | 1                    | 1                   | 187                      | 176                         | 11                       |
| Average   | 2            | 2                | 0                      | 96             | 50                 | 2                    | 4                   | 151                      | 184                         | -33                      |