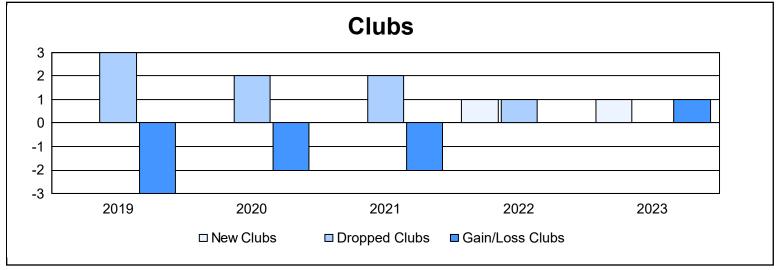

District 332 C

As of June 2023 Cumulative

| Year      | New<br>Clubs | Dropped<br>Clubs | Gain/<br>Loss<br>Clubs | New<br>Members | Charter<br>Members | Reinstate<br>Members | Transfer<br>Members | Total<br>Member<br>Added | Total<br>Members<br>Dropped | Gain/<br>Loss<br>Members |
|-----------|--------------|------------------|------------------------|----------------|--------------------|----------------------|---------------------|--------------------------|-----------------------------|--------------------------|
| 2018-2019 | 0            | 3                | -3                     | 92             | 0                  | 2                    | 16                  | 110                      | 182                         | -72                      |
| 2019-2020 | 0            | 2                | -2                     | 88             | 0                  | 0                    | 5                   | 93                       | 215                         | -122                     |
| 2020-2021 | 0            | 2                | -2                     | 72             | 3                  | 4                    | 1                   | 80                       | 168                         | -88                      |
| 2021-2022 | 1            | 1                | 0                      | 84             | 30                 | 0                    | 1                   | 115                      | 122                         | -7                       |
| 2022-2023 | 1            | 0                | 1                      | 81             | 28                 | 3                    | 1                   | 113                      | 123                         | -10                      |
| Average   | 0            | 2                | -1                     | 83             | 12                 | 2                    | 5                   | 102                      | 162                         | -60                      |